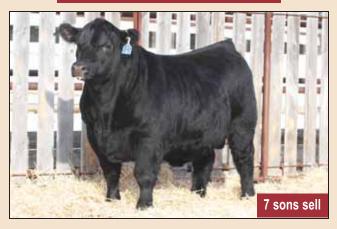

#### **66 ALLIANCE 91J**

MALE CKM 91J 2231450 APRIL 21 2021

BAD LANDS ALLIANCE 14W 66 ALLIANCE 17Z 1677098 BAD LANDS GLENELLA 5041R

> **EXAR DECLARATION 1686B** SOUTH FORK ROSEBUD 233Y

1 son sells

CE WW **EPDs** +6.0 +2.0 +62 +104 +12.0 +17

DAM 6049D

66 ROSEBUD 6049D 1930167