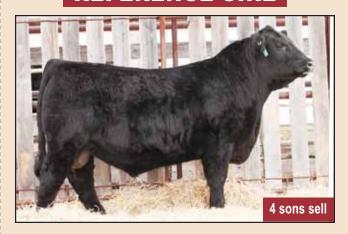

#### REFERENCE SIRE

## **MERIT KINGPIN 32H**

MALE MSL 32H 2149400 FEBRUARY 06 2020

MERIT KINGSMAN 8030F 2063014

MERIT BLACKLASS 6060D 1926034

BAR S RANGE BOSS 4002 MERIT SOCIALITE 48X

MERIT STONEY CREEK 4023 MERIT BLACKLASS 1184

| EPDs | CE   | BW   | WW  | YW   | MILK | MCE  |
|------|------|------|-----|------|------|------|
| EFD5 | +1.0 | +3.8 | +67 | +105 | +26  | +7.0 |

A walking bull at the ranch purchased from the super people at Merit Cattle Co. Trent and Janelle Leibreich. We purchased him because he was in our eyes one of the longest, deepest, yet moderate herd bulls in their pen that season. But the determining factor for us deciding to own him was the maternal value he would bring. 6 of the 7 cows on the front of the pedigree were all raised at Merit. Proven, predictable maternal breeding bull here. 32H has and will continue to be bred to some of our top females at our place. Be sure to plan to retain all the heifer calves from 32H, they will be in the replacement pen and in the cow herd for a

KINGPIN'S FEET

long time. 32H sires calves with exceptional foot quality. Not unexpected by the foot quality his dam has, as near a perfect foot with exceptional heel as you can find. His dam 6060 has produced many quality herdsires selling to multiple well respected seedstock producers besides Kingpin 32H himself! Bull calves average birthweight is 84 lbs. Heifer calves is 79 lbs.

YEARLING SONS SELL AS LOTS 1-10 & 124-135 TWO YEAR OLD SONS SELL AS LOTS 40-47

DAM **6060D** 

MERIT KINGPIN 32H 2149400

66 LASSIE 21B 1805716