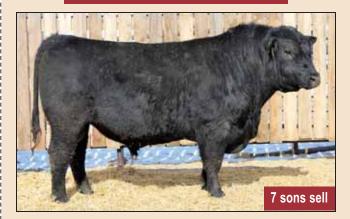

## **66 CHISM 153H**

MALE CKM 153H 2171720 APRIL 22 2020

66 CHISM 1D 1929946

STUART CHISM 82A 66 DUCHESS 249A

66 LASSIE 21B 1805716

BAD LANDS FORTE 406X BAD LANDS LASSIE 1138Y

| EPDs | CE    | BW   | WW  | YW  | MILK | MCE   |
|------|-------|------|-----|-----|------|-------|
| ELD2 | +11.0 | -0.7 | +63 | +98 | +14  | +13.0 |

A walking bull raised at 66 Ranch. 153H is absolutely the best son raised to date by our sire "1D." 153H has been a crowd favorite at our place by people who have stopped by. He has as much style as any, super hip, big top and fantastic head on 153H. His dam 21B has year after year cranked out some of our top calves. Bull calves average birthweight is 79 lbs. Heifer calves is 73 lbs.