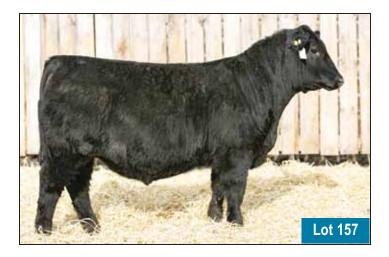

## 66 KINGPIN 627L MALE CKM 627L 2347684 MAY 28 2023

MERIT KINGSMAN 8030F MERIT BLACKLASS 6060D

V D A R CEDAR WIND 8111 SOUTH FORK ZARA JUMBO 604Z

|   | AOD | BW | 205D | 365D | EDDe  | CE   | BW<br>+2.6 | ww  | YW  | MILK |
|---|-----|----|------|------|-------|------|------------|-----|-----|------|
| Г | 11  | 86 | 722  | 1128 | EL D2 | +3.0 | +2.6       | +60 | +95 | +29  |

155B DAM OF LOT 40

431G DAM OF LOT 41