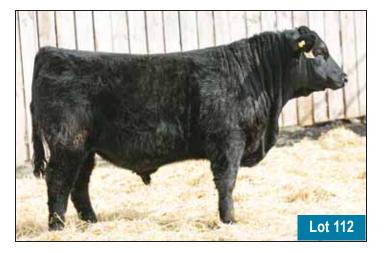

UNTESS 93F 2058475

### 66 INCREDIBLE 281M MALE CKM 281M 2394863 APRIL 29 2024

KR INCREDIBLE 8149 MERIT FLORA 6078D

V D A R CEDAR WIND 8111 66 COUNTESS 117D

| AOD | BW | 205D | EPDs |      | BW   |     |      | MILK |   |
|-----|----|------|------|------|------|-----|------|------|---|
| 7   | 87 | 648  | ELD9 | +8.0 | +0.7 | +59 | +106 | +27  | ı |



40H - DAM OF LOT 107



359J - DAM OF LOT 108



349Z - DAM OF LOT 109



MERIT INCREDIBLE 1020J 2233532

66 PEARL 420C 1867473

66 INCREDIBLE 223M MALE CKM 223M 2394844 APRIL 26 2024

KR INCREDIBLE 8149 MERIT FLORA 6078D

BOYD RESUME 9008 BAD LANDS PEARL 92X

| AOD | BW | 205D | EDDe | CE   | BW   | ww  | YW  | MILK |
|-----|----|------|------|------|------|-----|-----|------|
| 10  | 86 | 617  | ELDS | +6.0 | +1.2 | +49 | +86 | +30  |



YEARLING

MERIT INCREDIBLE 1020J 2233532

66 PRINCESS 417G 2129266

**66 INCREDIBLE 297M** 

MALE CKM 297M 2394870 APRIL 30 2024

KR INCREDIBLE 8149 MERIT FLORA 6078D

WK BOBCAT 66 PRINCESS 197E

| AOD | BW | 205D | EPDs  | CE    | BW   | ww  | YW  | MILK |
|-----|----|------|-------|-------|------|-----|-----|------|
| 6   | 75 | 596  | EL D2 | +13.0 | -1.3 | +46 | +89 | +27  |

**BULL VIEWING** 

We welcome you to view the bulls before the sale at the Ranch.

Bulls will be available at Bow Slope Auction in Brooks on Tuesday afternoon, April 15.







417G DAM OF LOT 112







YEARLING 113

MERIT INCREDIBLE 1020J 2233532

66 PEARL 677H 2178151

**66 INCREDIBLE 311M** MALE CKM 311M 2394877 APRIL 30 2024

> KR INCREDIBLE 8149 MERIT FLORA 6078D

**REID ANGUS REBORN 39D** 66 PEARL 420C

|