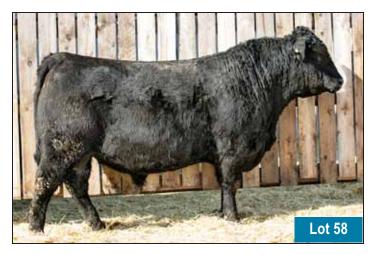

5D | EDDe  | CE   | <b>BW</b><br>+4.7 | ww  | YW  | MILK |
|-----|----|------|------|-------|------|-------------------|-----|-----|------|
| 11  | 98 | 745  | 1193 | EL D2 | +0.5 | +4.7              | +62 | +96 | +23  |



#### 2 YR OLD 57

MERIT MCLAREN 8020F 2031045

MERIT FLORA 4120 1796474

## 66 MCLAREN 205L MALE CKM 205L 2349999 ET APRIL 27 2023

BAR S RANGE BOSS 4002 MERIT BLACKLASS 6060D

BAR-E-L IRON WILL 32Y MERIT FLORA 4105

|   | AOD | BW | <b>205D</b> 638 | 365D | EDDe | CE   | BW   | ww  | YW  | MILK |
|---|-----|----|-----------------|------|------|------|------|-----|-----|------|
| ſ | 11  | 93 | 638             | 1035 | ELDS | -1.5 | +3.2 | +44 | +70 | +22  |



48X - DAM OF MERIT KINGSMAN 8030F



4120 - ET DAM OF LOTS 14, 56 & 57



6060D - DAM OF MERIT MCLAREN 8020F



**66 INCREDIBLE 551L** MALE CKM 551L 2343301 MAY 15 2023

MERIT INCREDIBLE 1020J 2233532

KR INCREDIBLE 8149 MERIT FLORA 6078D

SOUTH FORK IDELETTE 5X 1585286

K C F BENNETT TOTAL **DEER RIVER IDELETTE 456S** 

| AOD | BW | <b>205D</b> 629 | 365D | EDDe | CE   | BW   | ww  | YW   | MILK |
|-----|----|-----------------|------|------|------|------|-----|------|------|
| 15  | 84 | 629             | 1124 | ELD9 | +7.0 | +0.5 | +53 | +102 | +24  |

5X DAM OF **LOT 58** 



212H DAM OF **LOT 59** 





#### REFERENCE SIRE



## MERIT INCREDIBLE 1020J MALE TJL 1020J 2233532 ET FEBRUARY 02 2021

KR INCREDIBLE 8149 2144016

PANTHER CR INCREDIBLE 6704 KR PRIDE 4031

MERIT FLORA 6078D 1934698

BAR S RANGE BOSS 4002 MERIT FLORA 4120

| EPDs | CE   | BW   | WW  | YW   | MILK | MCE   |
|------|------