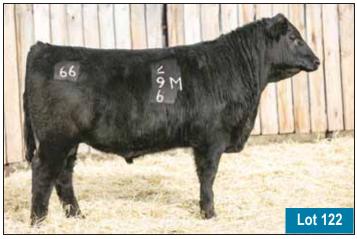

## 66 KINGPIN 88M MALE CKM 88M 2394796 APRIL 20 2024

MERIT KINGSMAN 8030F MERIT BLACKLASS 6060D

BAD LANDS FORTE 406X BAD LANDS LASSIE 1138Y

| AOD | BW | 205D | EDDe  | CE   | BW   | WW  | YW  | MILK |
|-----|----|------|-------|------|------|-----|-----|------|
| 11  | 88 | 699  | EL D2 | +4.0 | +2.4 | +57 | +92 | +29  |

MERIT KINGPIN 32H 2149400

66 BB BLOSSOM 191D 1930127