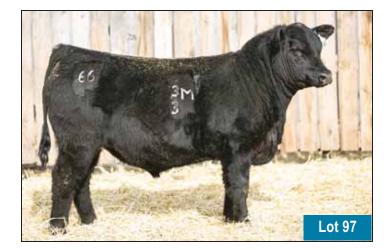

## YEARLING BULLS

YEARLING 1

66 KINGPIN 72M

MALE CKM 72M 2394791 APRIL 19 2024

MERIT KINGSMAN 8030F MERIT BLACKLASS 6060D

S A V RENOVATION 6822

MERIT KINGPIN 32H 2149400 66 IDELETTE 286H 2171444

| AOD | BW | 205D | EDDe | CE   | BW   | ww  | YW   |   |
|-----|----|------|------|------|------|-----|------|---|
| 5   | 76 | 730  | ELD2 | +6.0 | +1.7 | +70 | +114 | ľ |

286H DAM OF LOT 1