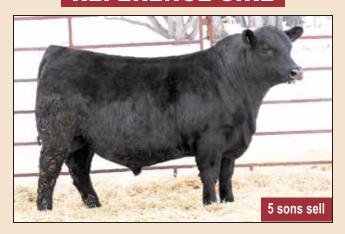

#### REFERENCE SIRE

## **MERIT KINGPIN 32H**

MALE MSL 32H 2149400 FEBRUARY 06 2020

MERIT KINGSMAN 8030F 2063014

MERIT BLACKLASS 6060D 1926034

BAR S RANGE BOSS 4002 MERIT SOCIALITE 48X

MERIT STONEY CREEK 4023 MERIT BLACKLASS 1184

| EPDs | CE   | BW   | WW  | YW   | MILK | MCE  |
|------|------|------|-----|------|------|------|
| EFD5 | +1.0 | +3.8 | +67 | +105 | +26  | +7.0 |

A walking bull at the ranch purchased from the super people at Merit Cattle Co. Trent and Janelle Leibreich. We purchased him because he was in our eyes one of the longest, deepest, yet moderate herd bulls in their pen that season. But the determining factor for us deciding to own him was the maternal value he would bring. 6 of the 7 cows on the front of the pedigree were all raised at Merit. Proven, predictable maternal breeding bull here. 32H has and will continue to be bred to some of our top females at our place. Be sure to plan to retain all the heifer calves from 32H, they will be in the replacement pen and in the cow herd for a

KINGPIN'S FEET

long time. 32H sires calves with exceptional foot quality. Not unexpected by the foot quality his dam has, as near a perfect foot with exceptional heel as you can find. His dam 6060 has produced many quality herdsires selling to multiple well respected seedstock producers besides Kingpin 32H himself! Bull calves average birthweight is 84 lbs. Heifer calves is 79 lbs.

YEARLING SONS SELL AS LOTS 1-10 & 124-135 TWO YEAR OLD SONS SELL AS LOTS 40-47

DAM **6060D** 

MERIT KINGPIN 32H 2149400

66 LASSIE 21B 1805716