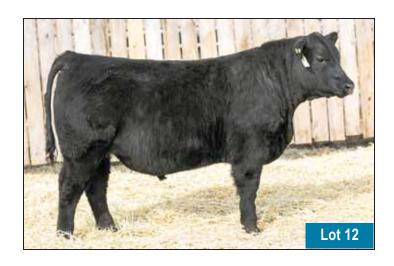

YEARLING SONS SELL AS LOTS 11-18 & 136-144 TWO YEAR OLD SONS SELL AS LOTS 48-51

RANCH WATER'S FEET

DAM 8196F

425C DAM OF LOT 12

YEARLING 11

## 66 RANCH WATER 92M MALE CKM 92M 2394798 APRIL 20 2024

MERIT RANCH WATER 1067J 2211703

BLAIR'S THUNDERSTORM 807F MERIT SOCIALITE 8196F

66 ROSEBUD 233J 2231319

66 CHISM 1D 66 ROSEBUD 259A

| AOD | BW | 205D | EDDe | CE   | BW   | ww  | YW  | MILK |
|-----|----|------|------|------|------|-----|-----|------|
| 4   | 72 | 686  | ELDS | +9.0 | -0.9 | +59 | +96 | +19  |

233J DAM OF LOT 11

YEARLING 12