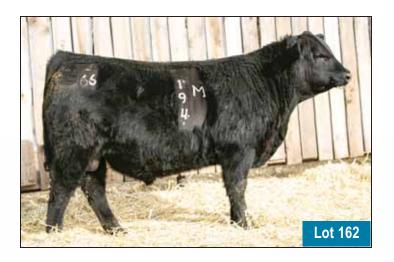

#### MC CUMBER 5005 TITANIUM 1004

MALE IMP 1104J 2347800 ET JANUARY 25 2021

MC CUMBER TITANIUM 5005 2142012

MC CUMBER TITANIUM 3127 MISS WIX 7126 OF MC CUMBER

MISS WIX 2012 OF MC CUMBER 17338588

O C C TREMENDOUS 619T MISS WIX 2022 HC MC CUMBER

| EPDs | CE   | CE BW |     | YW  | MILK | MCE  |
|------|------|-------|-----|-----|------|------|
| ELD2 | +6.0 | +1.4  | +54 | +94 | +24  | +3.0 |

A walking bull we purchased from the great people at McCumber Angus Ranch. We chose to purchase 1004J for his natural ease of flesh, his moderate birthweight and very respectable weaning weight. The biggest reason we chose 1004J was for the dam that raised him. She has a huge middle, incredible udder, feminine, gorgeous female. The dam 2012, pictured below, has raised herd bulls used at McCumber Angus Ranch and is part of their donor program. Bull calves average birthweight is 83 lbs. Heifer calves is 74 lbs.

YEARLING SON SELLS AS LOT 161

DAM 2012

FULL SISTER 8008