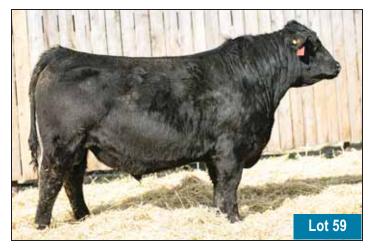

## **66 ALLIANCE 247H**

3 sons sell

BAD LANDS ALLIANCE 14W 1502297

BLACK GEM LOVEMERE R 221N 1187111

KMK ALLIANCE 6595 187 BAD LANDS COUNTESS 214M

THREE TREES EVERREADY C55D **CROWFOOT LOVEMERE R 9221** 

| EPDs  | CE   | BW   | WW  | YW  | MILK | MCE   |
|-------|------|------|-----|-----|------|-------|
| EL D2 | +9.0 | +0.3 | +46 | +72 | +16  | +14.0 |

A walking bull at the Ranch raised by us. We selected 247H for the maternal greatness he will breed on to his progeny. His sire was none other than CDS 14W, the sire of our CKM 17Z bull. Expect them to be hairy, with added growth, docile and good footed. The dam of 247H was a moderate, easy

221N - DAM OF ALLIANCE 247H

keeping cow with an amazing foot under her. We unfortunately lost her at 14 years of age, so you can expect fertility and longevity to be bred into your progeny. Bull calves average birthweight is 83 lbs. Heifer calves is 71 lbs.