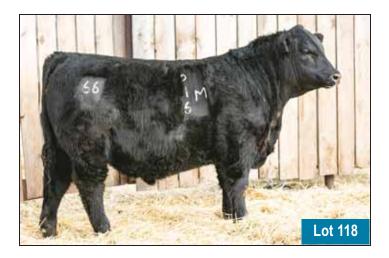

## 66 CHISM 529L

MALE CKM 529L 2343294 MAY 11 2023

STUART CHISM 82A 66 CHISM 1D 1929946 66 DUCHESS 249A

> LOOKOUT CANUCK 65U BAD LANDS GEORGINA 221M

| AOD | BW | 205D | 365D | EDDe | CE   | BW   | ww  | YW  | MILK |
|-----|----|------|------|------|------|------|-----|-----|------|
| 14  | 93 | 716  | 1099 | ELDS | -2.0 | +4.6 | +60 | +84 | +9   |