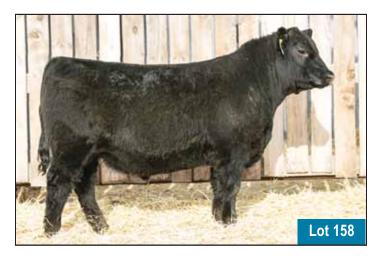

## 66 KINGPIN 648L MALE CKM 648L 2347644 JUNE 04 2023

MERIT KINGSMAN 8030F MERIT BLACKLASS 6060D

COLE CREEK SEVEN SON 1394 66 COUNTESS 471C

| AOD | BW | 205D | 365D | FPDe  | CE   | BW   | ww  | YW  | MILK |
|-----|----|------|------|-------|------|------|-----|-----|------|
| 7   | 80 | 636  | 1076 | EL D2 | +4.0 | +2.2 | +54 | +93 | +23  |