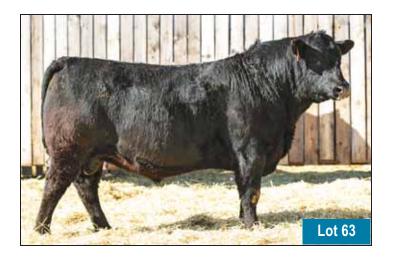

## TWO YEAR OLD BULLS

LOTS 22-78

2 YR OLD **22** 

2 YR OLD

66 CHISM 153H 2171720

66 CHISM 153H 2171720

66 LASSIE 161B 1805825

66 CHISM 649L MALE CKM 649L 2343314 JUNE 04 2023