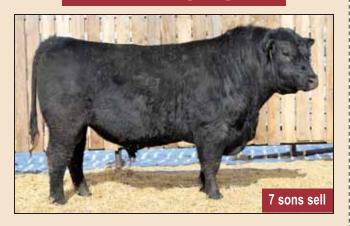

# 20 sons sell

## **MERIT RANCH WATER 1067J**

| EPDs | CE    | BW   | WW  | YW  | MILK | MCE   |
|------|-------|------|-----|-----|------|-------|
| ELD2 | +11.0 | -1.9 | +46 | +75 | +25  | +13.0 |

YEARLING SONS SELL AS LOTS 11-18 & 136-144 TWO YEAR OLD SONS SELL AS LOTS 48-51