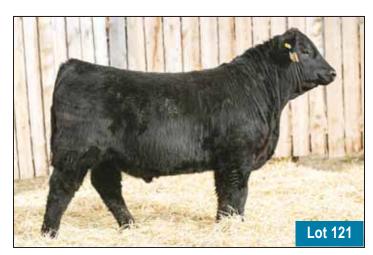

## YEARLING BULLS

YEARLING 1

66 KINGPIN 72M

MALE CKM 72M 2394791 APRIL 19 2024

MERIT KINGSMAN 8030F MERIT BLACKLASS 6060D

S A V RENOVATION 6822

MERIT KINGPIN 32H 2149400 66 IDELETTE 286H 2171444

| AOD | BW | 205D | EDDe | CE   | BW   | ww  | YW   |   |
|-----|----|------|------|------|------|-----|------|---|
| 5   | 76 | 730  | ELD2 | +6.0 | +1.7 | +70 | +114 | ľ |

286H DAM OF LOT 1