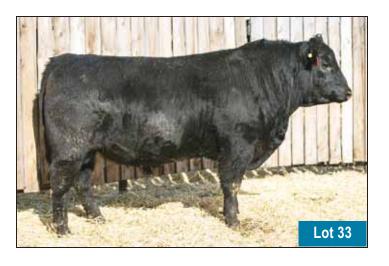

## TWO YEAR OLD BULLS

LOTS 22-78

2 YR OLD **22** 

2 YR OLD

66 CHISM 153H 2171720

66 CHISM 153H 2171720

66 LASSIE 161B 1805825

66 CHISM 649L MALE CKM 649L 2343314 JUNE 04 2023