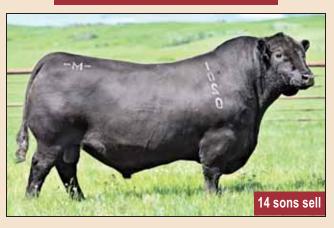

## **MERIT RANCH WATER 1067J**

| EPDs | CE    | BW   | WW  | YW  | MILK | MCE   |
|------|-------|------|-----|-----|------|-------|
| ELD2 | +11.0 | -1.9 | +46 | +75 | +25  | +13.0 |

YEARLING SONS SELL AS LOTS 11-18 & 136-144 TWO YEAR OLD SONS SELL AS LOTS 48-51

# 20 sons sell