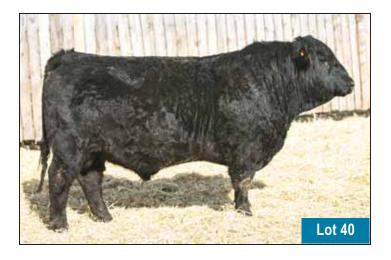

## 66 KINGPIN 627L MALE CKM 627L 2347684 MAY 28 2023

MERIT KINGSMAN 8030F MERIT BLACKLASS 6060D

V D A R CEDAR WIND 8111 SOUTH FORK ZARA JUMBO 604Z

|   | AOD | BW | 205D | 365D | EDDe  | CE   | BW<br>+2.6 | ww  | YW  | MILK |
|---|-----|----|------|------|-------|------|------------|-----|-----|------|
| Г | 11  | 86 | 722  | 1128 | EL D2 | +3.0 | +2.6       | +60 | +95 | +29  |

155B DAM OF LOT 40

431G DAM OF LOT 41