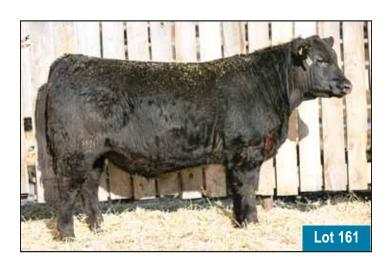

#### MC CUMBER 5005 TITANIUM 1004

MALE IMP 1104J 2347800 ET JANUARY 25 2021

MC CUMBER TITANIUM 5005 2142012

MC CUMBER TITANIUM 3127 MISS WIX 7126 OF MC CUMBER

MISS WIX 2012 OF MC CUMBER 17338588

O C C TREMENDOUS 619T MISS WIX 2022 HC MC CUMBER

| EPDs | CE   | CE BW |     | YW  | MILK | MCE  |
|------|------|-------|-----|-----|------|------|
| ELD2 | +6.0 | +1.4  | +54 | +94 | +24  | +3.0 |

A walking bull we purchased from the great people at McCumber Angus Ranch. We chose to purchase 1004J for his natural ease of flesh, his moderate birthweight and very respectable weaning weight. The biggest reason we chose 1004J was for the dam that raised him. She has a huge middle, incredible udder, feminine, gorgeous female. The dam 2012, pictured below, has raised herd bulls used at McCumber Angus Ranch and is part of their donor program. Bull calves average birthweight is 83 lbs. Heifer calves is 74 lbs.

YEARLING SON SELLS AS LOT 161

DAM 2012

FULL SISTER 8008