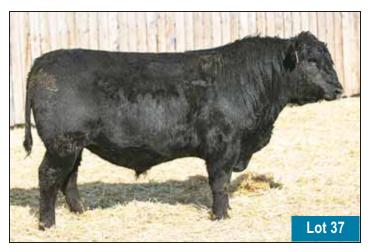

## 66 KINGPIN 88M MALE CKM 88M 2394796 APRIL 20 2024

MERIT KINGSMAN 8030F MERIT BLACKLASS 6060D

BAD LANDS FORTE 406X BAD LANDS LASSIE 1138Y

| AOD | BW | 205D | EDDe  | CE   | BW   | WW  | YW  | MILK |
|-----|----|------|-------|------|------|-----|-----|------|
| 11  | 88 | 699  | EL D2 | +4.0 | +2.4 | +57 | +92 | +29  |