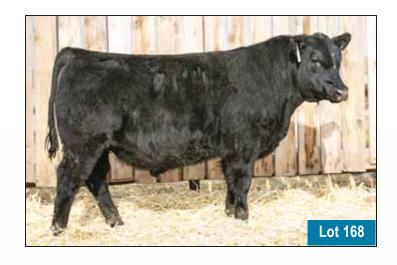

## TWO YEAR OLD BULLS

LOTS 22-78

2 YR OLD **22** 

2 YR OLD

66 CHISM 153H 2171720

66 CHISM 153H 2171720

66 LASSIE 161B 1805825

66 CHISM 649L MALE CKM 649L 2343314 JUNE 04 2023