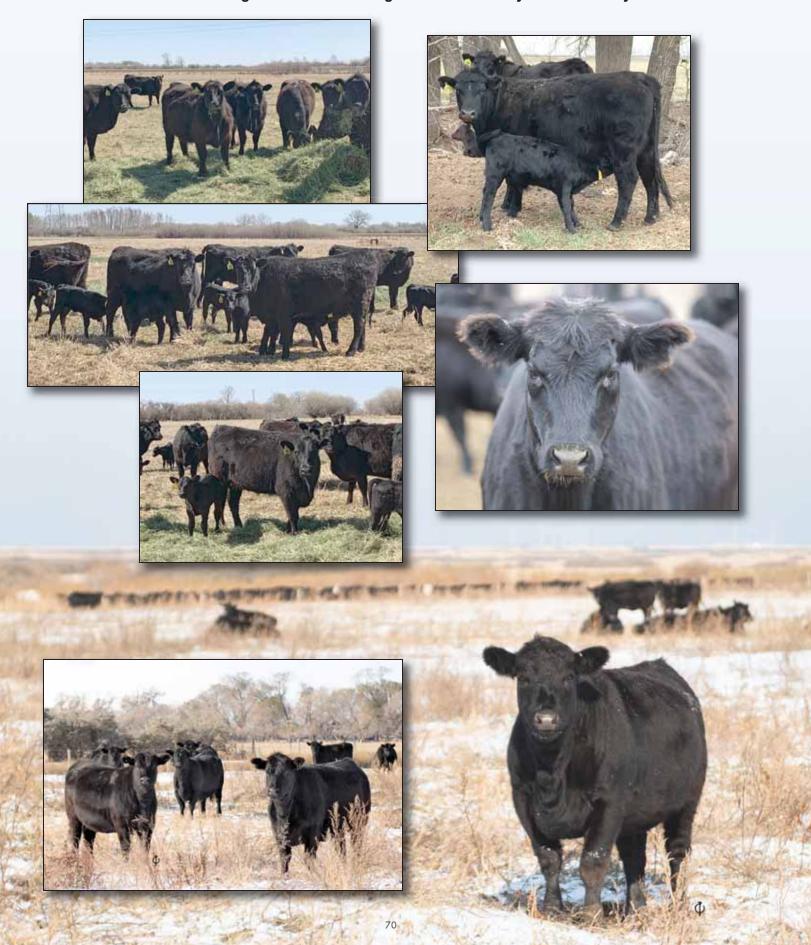

As you read through our catalog we hope you will understand that the cow at our place is very important, and as far as we are concerned, is where it all starts. We calve starting mid April, so as the green grass starts growing and cows start milking heavy, udder structure and teat size is extremely important to us. We take photos of all the cows udders as they calve so we have for future reference or have the ability to show you the dams udder of a bull you may be considering purchasing, when it is at its fullest, hours after she calves. Ease of flesh is also important here as our cows are expected to graze as long as they possibly can into and through the winter on sometimes low quality forage. Feet and leg structure is of upmost importance as well, some pastures here, cattle have to travel a large distance to forage and water themselves. We as well summer some cows on irrigated pastures so, some cows are spending the summer on wet, damp soil all summer. Hence, feet are put to the test because toes do not get a chance to wear off because of soft ground conditions.

CALVING EASE BULLS BW IN BOLD PRINT

After conversations between Malissa and I over the past couple years, we thought being as we were such a maternal based program people may appreciate seeing some photos of our females in our catalogs. These photos may not be the traditional combed up, blown off "Pretty" pictures most people put in their catalogs. These are pictures of our cows in their working clothes.

For any of you that are not completely familiar with our program, we take a photo of all our cows when we tag their newborn calf. This way we can see their bags anytime of the year, and are available to show all of you our cows when their bags are at their fullest, moments after they calve.