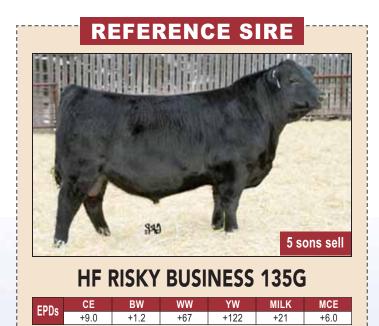

## **HF RISKY BUSINESS 135G**

MALE HAMI 135G 2093092 JANUARY 28 2019

HA COWBOY UP 5405 1937042

HA OUTSIDE 3008 HA BLACKCAP LADY 1602

HF TIBBIE 282A 1753795

HF TIGER 5T HF TIBBIE 103T

| EPDs | CE   | BW   | WW  | YW   | MILK | MCE  |
|------|------|------|-----|------|------|------|
| ELD2 | +9.0 | +1.2 | +67 | +122 | +21  | +6.0 |

An extremely deep sided walking bull purchased from Hamilton Farms selected for his calving ease and extremely good performance. His dam is a favorite at Hamilton's, moderate framed with an excellent level udder. We sadly lost 135G in the winter of 2021 to an injury, fortunately though we have semen in the tank to utilize his genetics for years to come. Bull calves average birthweight is 80 lbs. Heifer calves is 76 lbs.

TWO YEAR OLD SONS SELL AS LOTS 54-55