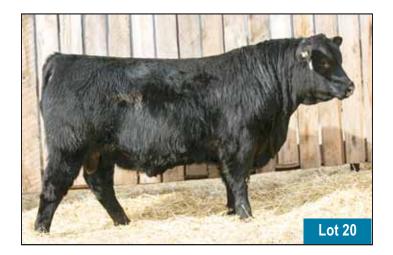

## YEARLING BULLS

YEARLING 1

66 KINGPIN 72M

MALE CKM 72M 2394791 APRIL 19 2024

MERIT KINGSMAN 8030F MERIT BLACKLASS 6060D

S A V RENOVATION 6822

MERIT KINGPIN 32H 2149400 66 IDELETTE 286H 2171444

| AOD | BW | 205D | EDDe | CE   | BW   | ww  | YW   |   |
|-----|----|------|------|------|------|-----|------|---|
| 5   | 76 | 730  | ELD2 | +6.0 | +1.7 | +70 | +114 | ľ |

286H DAM OF LOT 1