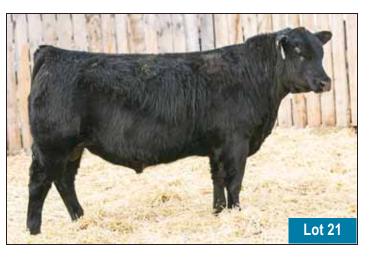

## 66 KINGPIN 88M MALE CKM 88M 2394796 APRIL 20 2024

MERIT KINGSMAN 8030F MERIT BLACKLASS 6060D

BAD LANDS FORTE 406X BAD LANDS LASSIE 1138Y

| AOD | BW | 205D | EDDe  | CE   | BW   | WW  | YW  | MILK |
|-----|----|------|-------|------|------|-----|-----|------|
| 11  | 88 | 699  | EL D2 | +4.0 | +2.4 | +57 | +92 | +29  |