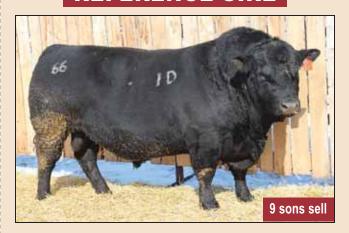

#### REFERENCE SIRE

## **MERIT KINGPIN 32H**

MALE MSL 32H 2149400 FEBRUARY 06 2020

MERIT KINGSMAN 8030F 2063014

MERIT BLACKLASS 6060D 1926034

BAR S RANGE BOSS 4002 MERIT SOCIALITE 48X

MERIT STONEY CREEK 4023 MERIT BLACKLASS 1184

| EPDs | CE   | BW   | WW  | YW   | MILK | MCE  |
|------|------|------|-----|------|------|------|
| EFD5 | +1.0 | +3.8 | +67 | +105 | +26  | +7.0 |

A walking bull at the ranch purchased from the super people at Merit Cattle Co. Trent and Janelle Leibreich. We purchased him because he was in our eyes one of the longest, deepest, yet moderate herd bulls in their pen that season. But the determining factor for us deciding to own him was the maternal value he would bring. 6 of the 7 cows on the front of the pedigree were all raised at Merit. Proven, predictable maternal breeding bull here. 32H has and will continue to be bred to some of our top females at our place. Be sure to plan to retain all the heifer calves from 32H, they will be in the replacement pen and in the cow herd for a

KINGPIN'S FEET

long time. 32H sires calves with exceptional foot quality. Not unexpected by the foot quality his dam has, as near a perfect foot with exceptional heel as you can find. His dam 6060 has produced many quality herdsires selling to multiple well respected seedstock producers besides Kingpin 32H himself! Bull calves average birthweight is 84 lbs. Heifer calves is 79 lbs.

YEARLING SONS SELL AS LOTS 1-10 & 124-135 TWO YEAR OLD SONS SELL AS LOTS 40-47

DAM **6060D** 

MERIT KINGPIN 32H 2149400

66 LASSIE 21B 1805716