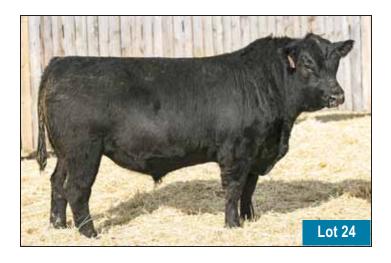

RT CHISM 82A 66 DUCHESS 249A

66 LASSIE 21B 1805716

BAD LANDS FORTE 406X BAD LANDS LASSIE 1138Y

| EPDs | CE    | BW   | WW  | YW  | MILK | MCE   |
|------|-------|------|-----|-----|------|-------|
| ELD2 | +11.0 | -0.7 | +63 | +98 | +14  | +13.0 |

A walking bull raised at 66 Ranch. 153H is absolutely the best son raised to date by our sire "1D." 153H has been a crowd favorite at our place by people who have stopped by. He has as much style as any, super hip, big top and fantastic head on 153H. His dam 21B has year after year cranked out some of our top calves. Bull calves average birthweight is 79 lbs. Heifer calves is 73 lbs.



DAM **21B** 

## **ALL BULLS**

HAVE BEEN SEMEN TESTED & BREEDING SOUNDNESS EVALUATED

WE WELCOME YOUR VISIT TO VIEW THE BULLS AT 66 RANCH PRIOR TO THE SALE





66 CHISM 153H 2171720

66 ANNE 124D 1930061

## 66 CHISM 621L

MALE CKM 621L 2343311 MAY 27 2023

66 CHISM 1D 66 LASSIE 21B

V D A R CEDAR WIND 8111 66 ANNE 119B

| AOD | BW | 205D | 365D | EDDo | CE   | BW   | ww  | YW  | MILK |
|-----|----|------|------|------|------|------|-----|-----|------|
| 9   | 74 | 677  | 1082 | ELD2 | +9.0 | -0.3 | +50 | +77 | +22  |



124D DAM OF LOT 24

## LOOKING FOR LONGEVITY?

A cow at 66 Ranch is under great scrutiny from her first calf and continuing on her entire life at our place. If they show any imperfections with feet, udder or disposition they are culled right there on the spot. Any cow 4 or 5 has been scrutinized pretty thoroughly. So with that being said, we are pretty proud to have 98 cows that raised bulls in this sale being 6 years old and