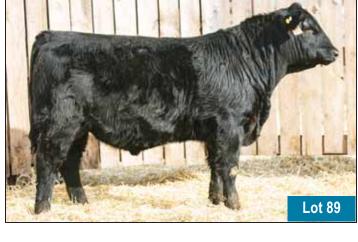

YEARLING 89

### 66 INVESTMENT 224M MALE CKM 224M 2394845 APRIL 26 2024

U-2 COALITION 206C MERIT FLORA 6078D

V D A R CEDAR WIND 8111 66 ZARA 510A

| AOD | BW | 205D | EDDo  | CE    | BW   | WW  | YW  | MILK |
|-----|----|------|-------|-------|------|-----|-----|------|
| 10  | 79 | 655  | EL D2 | +10.0 | +0.5 | +49 | +80 | +23  |

189C DAM OF **LOT 88** 

204D DAM OF LOT 90

YEARLING 90

MERIT INVESTMENT 1054J 2233546

MERIT INVESTMENT 1054J 2233546

66 ZARA 371C 1867430

66 COUNTESS 204D 1930138

66 INVESTMENT 271M
MALE CKM 271M 2394858 APRIL 28 2024

U-2 COALITION 206C MERIT FLORA 6078D

V D A R CEDAR WIND 8111 66 COUNTESS 158B

| AOD | BW | 205D | EDDe  | CE   | BW   | ww  | YW  | MILK |
|-----|----|------|-------|------|------|-----|-----|------|
| 9   | 84 | 684  | EL D2 | +6.0 | +1.6 | +62 | +94 | +27  |