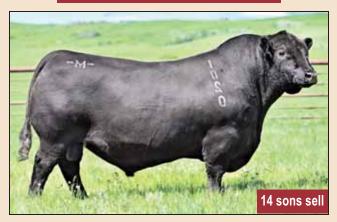

## **MERIT RANCH WATER 1067J**

| EPDs | CE    | BW   | WW  | YW  | MILK | MCE   |
|------|-------|------|-----|-----|------|-------|
| ELD2 | +11.0 | -1.9 | +46 | +75 | +25  | +13.0 |

YEARLING SONS SELL AS LOTS 11-18 & 136-144 TWO YEAR OLD SONS SELL AS LOTS 48-51

# 20 sons sell