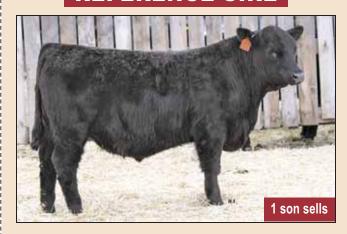

#### REFERENCE SIRE

## **MERIT KINGPIN 32H**

MALE MSL 32H 2149400 FEBRUARY 06 2020

MERIT KINGSMAN 8030F 2063014

MERIT BLACKLASS 6060D 1926034

BAR S RANGE BOSS 4002 MERIT SOCIALITE 48X

MERIT STONEY CREEK 4023 MERIT BLACKLASS 1184

| EPDs | CE   | BW   | WW  | YW   | MILK | MCE  |
|------|------|------|-----|------|------|------|
| EFD5 | +1.0 | +3.8 | +67 | +105 | +26  | +7.0 |

A walking bull at the ranch purchased from the super people at Merit Cattle Co. Trent and Janelle Leibreich. We purchased him because he was in our eyes one of the longest, deepest, yet moderate herd bulls in their pen that season. But the determining factor for us deciding to own him was the maternal value he would bring. 6 of the 7 cows on the front of the pedigree were all raised at Merit. Proven, predictable maternal breeding bull here. 32H has and will continue to be bred to some of our top females at our place. Be sure to plan to retain all the heifer calves from 32H, they will be in the replacement pen and in the cow herd for a

KINGPIN'S FEET

long time. 32H sires calves with exceptional foot quality. Not unexpected by the foot quality his dam has, as near a perfect foot with exceptional heel as you can find. His dam 6060 has produced many quality herdsires selling to multiple well respected seedstock producers besides Kingpin 32H himself! Bull calves average birthweight is 84 lbs. Heifer calves is 79 lbs.

YEARLING SONS SELL AS LOTS 1-10 & 124-135 TWO YEAR OLD SONS SELL AS LOTS 40-47

DAM **6060D** 

MERIT KINGPIN 32H 2149400

66 LASSIE 21B 1805716