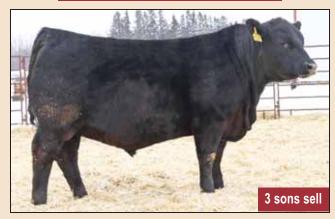

#### **66 ALLIANCE 91J**

MALE CKM 91J 2231450 APRIL 21 2021

BAD LANDS ALLIANCE 14W 66 ALLIANCE 17Z 1677098 BAD LANDS GLENELLA 5041R

> **EXAR DECLARATION 1686B** SOUTH FORK ROSEBUD 233Y

1 son sells

CE WW **EPDs** +6.0 +2.0 +62 +104 +12.0 +17

DAM 6049D

66 ROSEBUD 6049D 1930167