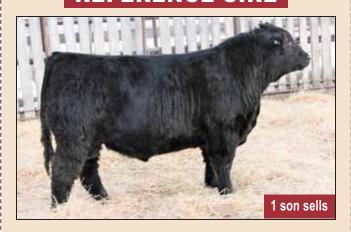

#### REFERENCE SIRE

## **MERIT KINGPIN 32H**

MALE MSL 32H 2149400 FEBRUARY 06 2020

MERIT KINGSMAN 8030F 2063014

MERIT BLACKLASS 6060D 1926034

BAR S RANGE BOSS 4002 MERIT SOCIALITE 48X

MERIT STONEY CREEK 4023 MERIT BLACKLASS 1184

| EPDs | CE   | BW   | WW  | YW   | MILK | MCE  |
|------|------|------|-----|------|------|------|
| EFD5 | +1.0 | +3.8 | +67 | +105 | +26  | +7.0 |

A walking bull at the ranch purchased from the super people at Merit Cattle Co. Trent and Janelle Leibreich. We purchased him because he was in our eyes one of the longest, deepest, yet moderate herd bulls in their pen that season. But the determining factor for us deciding to own him was the maternal value he would bring. 6 of the 7 cows on the front of the pedigree were all raised at Merit. Proven, predictable maternal breeding bull here. 32H has and will continue to be bred to some of our top females at our place. Be sure to plan to retain all the heifer calves from 32H, they will be in the replacement pen and in the cow herd for a

KINGPIN'S FEET

long time. 32H sires calves with exceptional foot quality. Not unexpected by the foot quality his dam has, as near a perfect foot with exceptional heel as you can find. His dam 6060 has produced many quality herdsires selling to multiple well respected seedstock producers besides Kingpin 32H himself! Bull calves average birthweight is 84 lbs. Heifer calves is 79 lbs.

YEARLING SONS SELL AS LOTS 1-10 & 124-135 TWO YEAR OLD SONS SELL AS LOTS 40-47

DAM **6060D** 

MERIT KINGPIN 32H 2149400

66 LASSIE 21B 1805716