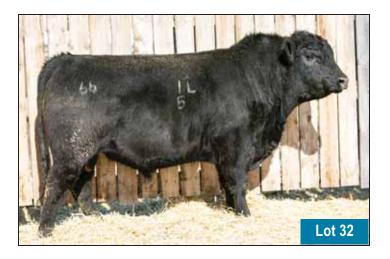

## TWO YEAR OLD BULLS

LOTS 22-78

2 YR OLD **22** 

2 YR OLD

66 CHISM 153H 2171720

66 CHISM 153H 2171720

66 LASSIE 161B 1805825

66 CHISM 649L MALE CKM 649L 2343314 JUNE 04 2023