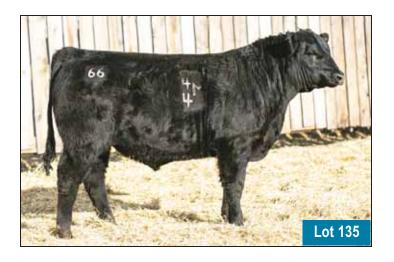

MERIT KINGPIN 32H 2149400

SOUTH FORK DUCHESS 16X 1591944

| 66 | KII | <b>VG</b> | PIN | 13   | <b>5</b> M |
|----|-----|-----------|-----|------|------------|
| UU |     |           |     | - 14 |            |

Lot 9

MALE CKM 135M 2394812 APRIL 22 2024

MERIT KINGSMAN 8030F MERIT BLACKLASS 6060D

SHALOM WAIGROUP 519/94 DEER RIVER DUCHESS 466P

| AOD | BW | 205D | EPDs | CE   | BW   | WW  | YW  | MILK |
|-----|----|------|------|------|------|-----|-----|------|
| 15  | 83 | 644  | ELDS | +6.0 | +1.5 | +43 | +71 | +21  |