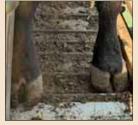

KINGPIN'S FEET

long time. 32H sires calves with exceptional foot quality. Not unexpected by the foot quality his dam has, as near a perfect foot with exceptional heel as you can find. His dam 6060 has produced many quality herdsires selling to multiple well respected seedstock producers besides Kingpin 32H himself! Bull calves average birthweight is 84 lbs. Heifer calves is 79 lbs.