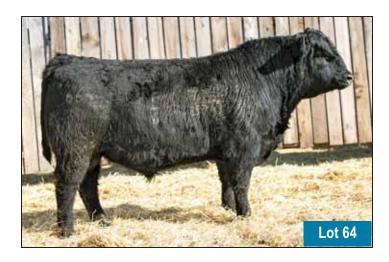

## TWO YEAR OLD BULLS

LOTS 22-78

2 YR OLD **22** 

2 YR OLD

66 CHISM 153H 2171720

66 CHISM 153H 2171720

66 LASSIE 161B 1805825

66 CHISM 649L MALE CKM 649L 2343314 JUNE 04 2023