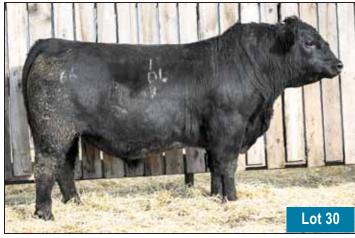

#### **BULL MANAGEMENT**

We do not believe in pushing our 2 year old or yearling bulls. They are all carefully grown into herd sires.

2 YR OLD 30

66 CHISM 1D 1929946

66 COUNTESS 302B 1805963

66 CHISM 103L MALE CKM 103L 2343143 APRIL 22 2023

STUART CHISM 82A 66 DUCHESS 249A

66 ALLIANCE 17Z BAD LANDS COUNTESS 9085W

| AOD | BW | 205D | 365D | EDDe  | CE   | <b>BW</b> +3.3 | WW  | YW  | MILK |
|-----|----|------|------|-------|------|----------------|-----|-----|------|
| 11  | 85 | 627  | 987  | EL D2 | +2.0 | +3.3           | +58 | +91 | +7   |