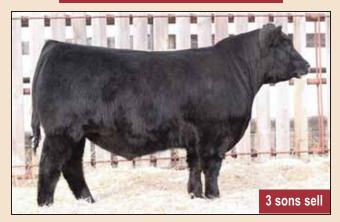

#### **66 ALLIANCE 91J**

MALE CKM 91J 2231450 APRIL 21 2021

BAD LANDS ALLIANCE 14W 66 ALLIANCE 17Z 1677098 BAD LANDS GLENELLA 5041R

> **EXAR DECLARATION 1686B** SOUTH FORK ROSEBUD 233Y

1 son sells

CE WW **EPDs** +6.0 +2.0 +62 +104 +12.0 +17

DAM 6049D

66 ROSEBUD 6049D 1930167