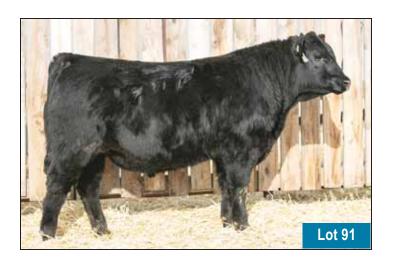

M MALE CKM 224M 2394845 APRIL 26 2024

U-2 COALITION 206C MERIT FLORA 6078D

V D A R CEDAR WIND 8111 66 ZARA 510A

| AOD | BW | 205D | EDDo  | CE    | BW   | WW  | YW  | MILK |
|-----|----|------|-------|-------|------|-----|-----|------|
| 10  | 79 | 655  | EL D2 | +10.0 | +0.5 | +49 | +80 | +23  |



189C DAM OF **LOT 88** 





204D DAM OF LOT 90



YEARLING 90

MERIT INVESTMENT 1054J 2233546

MERIT INVESTMENT 1054J 2233546

66 ZARA 371C 1867430

66 COUNTESS 204D 1930138

66 INVESTMENT 271M
MALE CKM 271M 2394858 APRIL 28 2024

U-2 COALITION 206C MERIT FLORA 6078D

V D A R CEDAR WIND 8111 66 COUNTESS 158B

| AOD | BW | 205D | EDDe  | CE   | BW   | ww  | YW  | MILK |
|-----|----|------|-------|------|------|-----|-----|------|
| 9   | 84 | 684  | EL D2 | +6.0 | +1.6 | +62 | +94 | +27  |



YEARLING 91

MERIT INVESTMENT 1054J 2233546

66 BLACKBIRD 364C 1867422

### 66 INVESTMENT 86M MALE CKM 86M 2394794 APRIL 20 2024

U-2 COALITION 206C MERIT FLORA 6078D

66 ALLIANCE 17Z DEER RIVER BLACKBIRD 44S

| AOD | BW |     | EDDe  | CE   | BW   | WW  | YW  | MILK |
|-----|----|-----|-------|------|------|-----|-----|------|
| 10  | 78 | 682 | EL D2 | +8.0 | +1.6 | +60 | +89 | +21  |



HOOVER NO DOUBT X6 2203616

66 COUNTESS 281E 1997329

### 66 NO DOUBT 158M MALE CKM 158M 2394819 APRIL 23 2024

HOOVER NO DOUBT **BLKCP EMPRESS ELLSTON C344** 

COLE CREEK BLACK CEDAR 46P BAD LANDS COUNTESS 6096S

| AOD | BW | 205D | EDDe  | CE   | BW   | WW  | YW   | MILK |
|-----|----|------|-------|------|------|-----|------|------|
| 8   | 89 | 735  | EL D2 | +1.0 | +3.2 | +61 | +109 | +18  |



YE