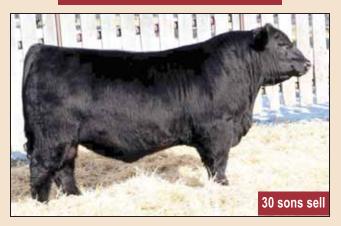

## **MERIT KINGPIN 32H**

MALE MSL 32H 2149400 FEBRUARY 06 2020

MERIT KINGSMAN 8030F 2063014

MERIT BLACKLASS 6060D 1926034

BAR S RANGE BOSS 4002 MERIT SOCIALITE 48X

MERIT STONEY CREEK 4023 MERIT BLACKLASS 1184

| EPDs | CE   | BW   | WW  | YW   | MILK | MCE  |
|------|------|------|-----|------|------|------|
| EFD5 | +1.0 | +3.8 | +67 | +105 | +26  | +7.0 |

A walking bull at the ranch purchased from the super people at Merit Cattle Co. Trent and Janelle Leibreich. We purchased him because he was in our eyes one of the longest, deepest, yet moderate herd bulls in their pen that season. But the determining factor for us deciding to own him was the maternal value he would bring. 6 of the 7 cows on the front of the pedigree were all raised at Merit. Proven, predictable maternal breeding bull here. 32H has and will continue to be bred to some of our top females at our place. Be sure to plan to retain all the heifer calves from 32H, they will be in the replacement pen and in the cow herd for a

KINGPIN'S FEET

long time. 32H sires calves with exceptional foot quality. Not unexpected by the foot quality his dam has, as near a perfect foot with exceptional heel as you can find. His dam 6060 has produced many quality herdsires selling to multiple well respected seedstock producers besides Kingpin 32H himself! Bull calves average birthweight is 84 lbs. Heifer calves is 79 lbs.

YEARLING SONS SELL AS LOTS 1-10 & 124-135 TWO YEAR OLD SONS SELL AS LOTS 40-47

DAM **6060D** 

MERIT KINGPIN 32H 2149400

66 LASSIE 21B 1805716