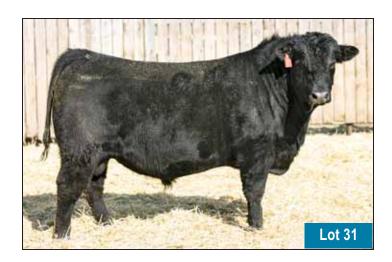

2 YR OLD 31

66 CHISM 1D 1929946

66 COUNTESS 129F 2058503

66 CHISM 78L
MALE CKM 78L 2343134 APRIL 21 2023

STUART CHISM 82A 66 DUCHESS 249A

HOOVER DAM 66 COUNTESS 297D

| AOD | BW | 205D | 365D | EDDe | CE   | BW   | ww  | YW  | MILK |
|-----|----|------|------|------|------|------|-----|-----|------|
| 7   | 80 | 669  | 1066 | ELDS | +8.0 | +0.5 | +56 | +89 | +11  |