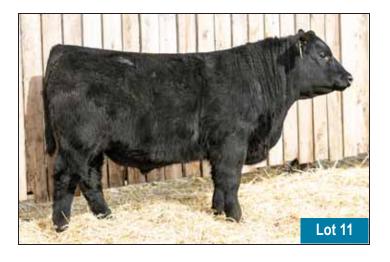

## YEARLING BULLS

YEARLING 1

66 KINGPIN 72M

MALE CKM 72M 2394791 APRIL 19 2024

MERIT KINGSMAN 8030F MERIT BLACKLASS 6060D

S A V RENOVATION 6822

MERIT KINGPIN 32H 2149400 66 IDELETTE 286H 2171444

| AOD | BW | 205D | EDDe | CE   | BW   | ww  | YW   |   |
|-----|----|------|------|------|------|-----|------|---|
| 5   | 76 | 730  | ELD2 | +6.0 | +1.7 | +70 | +114 | ľ |

286H DAM OF LOT 1