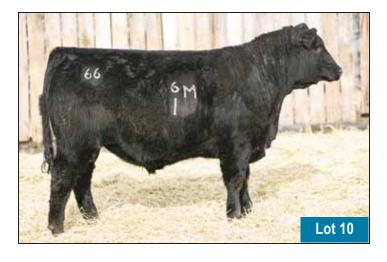

## YEARLING BULLS

YEARLING 1

66 KINGPIN 72M

MALE CKM 72M 2394791 APRIL 19 2024

MERIT KINGSMAN 8030F MERIT BLACKLASS 6060D

S A V RENOVATION 6822

MERIT KINGPIN 32H 2149400 66 IDELETTE 286H 2171444

| AOD | BW | 205D | EDDe | CE   | BW   | ww  | YW   |   |
|-----|----|------|------|------|------|-----|------|---|
| 5   | 76 | 730  | ELD2 | +6.0 | +1.7 | +70 | +114 | ľ |

286H DAM OF LOT 1