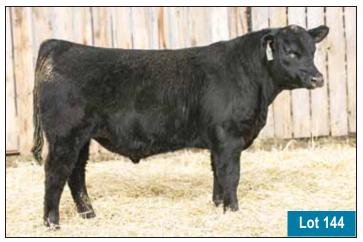

YEARLING SONS SELL AS LOTS 11-18 & 136-144 TWO YEAR OLD SONS SELL AS LOTS 48-51

RANCH WATER'S FEET

DAM 8196F

425C DAM OF LOT 12

YEARLING 11

## 66 RANCH WATER 92M MALE CKM 92M 2394798 APRIL 20 2024

MERIT RANCH WATER 1067J 2211703

BLAIR'S THUNDERSTORM 807F MERIT SOCIALITE 8196F

66 ROSEBUD 233J 2231319

66 CHISM 1D 66 ROSEBUD 259A

| AOD | BW | 205D | EDDe | CE   | BW   | ww  | YW  | MILK |
|-----|----|------|------|------|------|-----|-----|------|
| 4   | 72 | 686  | ELDS | +9.0 | -0.9 | +59 | +96 | +19  |

233J DAM OF LOT 11

YEARLING 12