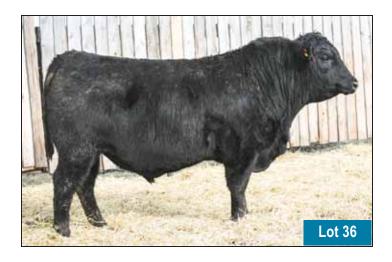

## YEARLING BULLS

YEARLING 1

66 KINGPIN 72M

MALE CKM 72M 2394791 APRIL 19 2024

MERIT KINGSMAN 8030F MERIT BLACKLASS 6060D

S A V RENOVATION 6822

MERIT KINGPIN 32H 2149400 66 IDELETTE 286H 2171444

| AOD | BW | 205D | EDDe | CE   | BW   | ww  | YW   |   |
|-----|----|------|------|------|------|-----|------|---|
| 5   | 76 | 730  | ELD2 | +6.0 | +1.7 | +70 | +114 | ľ |

286H DAM OF LOT 1