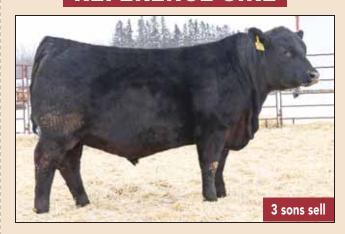

#### REFERENCE SIRE

## **MERIT KINGPIN 32H**

MALE MSL 32H 2149400 FEBRUARY 06 2020

MERIT KINGSMAN 8030F 2063014

MERIT BLACKLASS 6060D 1926034

BAR S RANGE BOSS 4002 MERIT SOCIALITE 48X

MERIT STONEY CREEK 4023 MERIT BLACKLASS 1184

| EPDs | CE   | BW   | WW  | YW   | MILK | MCE  |
|------|------|------|-----|------|------|------|
| EFD5 | +1.0 | +3.8 | +67 | +105 | +26  | +7.0 |

A walking bull at the ranch purchased from the super people at Merit Cattle Co. Trent and Janelle Leibreich. We purchased him because he was in our eyes one of the longest, deepest, yet moderate herd bulls in their pen that season. But the determining factor for us deciding to own him was the maternal value he would bring. 6 of the 7 cows on the front of the pedigree were all raised at Merit. Proven, predictable maternal breeding bull here. 32H has and will continue to be bred to some of our top females at our place. Be sure to plan to retain all the heifer calves from 32H, they will be in the replacement pen and in the cow herd for a

KINGPIN'S FEET

long time. 32H sires calves with exceptional foot quality. Not unexpected by the foot quality his dam has, as near a perfect foot with exceptional heel as you can find. His dam 6060 has produced many quality herdsires selling to multiple well respected seedstock producers besides Kingpin 32H himself! Bull calves average birthweight is 84 lbs. Heifer calves is 79 lbs.

YEARLING SONS SELL AS LOTS 1-10 & 124-135 TWO YEAR OLD SONS SELL AS LOTS 40-47

DAM **6060D** 

MERIT KINGPIN 32H 2149400

66 LASSIE 21B 1805716