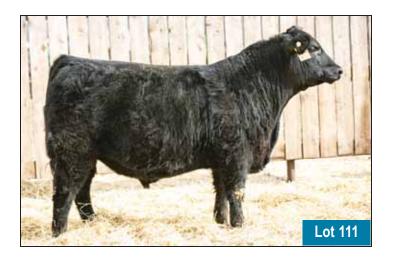

7394

### 66 INCREDIBLE 13M MALE CKM 13M 2394765 APRIL 13 2024

KR INCREDIBLE 8149 MERIT FLORA 6078D

WK BOBCAT DEER RIVER BARBARA 477N

| AOD | BW | 205D | EDDe | CE    | BW   | WW  | YW  | MILK |
|-----|----|------|------|-------|------|-----|-----|------|
| 13  | 60 | 653  | ELD2 | +16.0 | -3.8 | +47 | +85 | +29  |



YEARLING

MERIT INCREDIBLE 1020J 2233532

66 COUNTESS 93F 2058475

### 66 INCREDIBLE 281M MALE CKM 281M 2394863 APRIL 29 2024

KR INCREDIBLE 8149 MERIT FLORA 6078D

V D A R CEDAR WIND 8111 66 COUNTESS 117D

| AOD | BW | 205D | EPDs |      | BW   |     |      | MILK |   |
|-----|----|------|------|------|------|-----|------|------|---|
| 7   | 87 | 648  | ELD9 | +8.0 | +0.7 | +59 | +106 | +27  | ı |



40H - DAM OF LOT 107



359J - DAM OF LOT 108



349Z - DAM OF LOT 109



MERIT INCREDIBLE 1020J 2233532

66 PEARL 420C 1867473

66 INCREDIBLE 223M MALE CKM 223M 2394844 APRIL 26 2024

KR INCREDIBLE 8149 MERIT FLORA 6078D

BOYD RESUME 9008 BAD LANDS PEARL 92X

| AOD | BW | 205D | EDDe | CE   | BW   | ww  | YW  | MILK |
|-----|----|------|------|------|------|-----|-----|------|
| 10  | 86 | 617  | ELDS | +6.0 | +1.2 | +49 | +86 | +30  |



YEARLING

MERIT INCREDIBLE 1020J 2233532

66 PRINCESS 417G 2129266

**66 INCREDIBLE 297M** 

MALE CKM 297M 2394870 APRIL 30 2024

KR INCREDIBLE 8149 MERIT FLORA 6078D

WK BOBCAT 66 PRINCESS 197E

| AOD | BW | 205D | EPDs  | CE    | BW   | ww  | YW  | MILK |
|-----|----|------|-------|-------|------|-----|-----|------|
| 6   | 75 | 596  | EL D2 | +13.0 | -1.3 | +46 | +89 | +27  |

**BULL VIEWING** 

We welcome you to view the