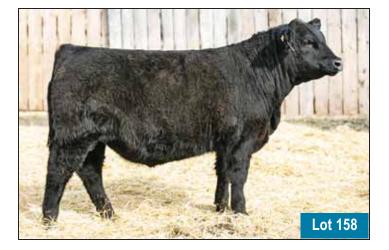

## YEARLING BULLS

YEARLING 1

66 KINGPIN 72M

MALE CKM 72M 2394791 APRIL 19 2024

MERIT KINGSMAN 8030F MERIT BLACKLASS 6060D

S A V RENOVATION 6822

MERIT KINGPIN 32H 2149400 66 IDELETTE 286H 2171444

| AOD | BW | 205D | EDDe | CE   | BW   | ww  | YW   |   |
|-----|----|------|------|------|------|-----|------|---|
| 5   | 76 | 730  | ELD2 | +6.0 | +1.7 | +70 | +114 | ľ |

286H DAM OF LOT 1