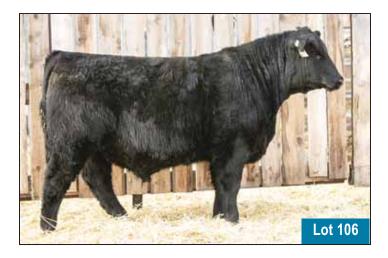

## **66 CHISM 153H**

MALE CKM 153H 2171720 APRIL 22 2020

66 CHISM 1D 1929946

STUART CHISM 82A 66 DUCHESS 249A

66 LASSIE 21B 1805716

BAD LANDS FORTE 406X BAD LANDS LASSIE 1138Y

| EPDs | CE    | BW   | WW  | YW  | MILK | MCE   |
|------|-------|------|-----|-----|------|-------|
| ELD2 | +11.0 | -0.7 | +63 | +98 | +14  | +13.0 |

A walking bull raised at 66 Ranch. 153H is absolutely the best son raised to date by our sire "1D." 153H has been a crowd favorite at our place by people who have stopped by. He has as much style as any, super hip, big top and fantastic head on 153H. His dam 21B has year after year cranked out some of our top calves. Bull calves average birthweight is 79 lbs. Heifer calves is 73 lbs.