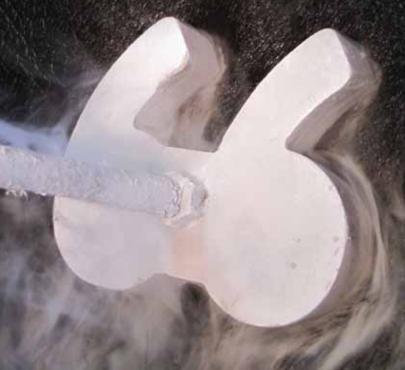

KINGPIN'S FEET

long time. 32H sires calves with exceptional foot quality. Not unexpected by the foot quality his dam has, as near a perfect foot with exceptional heel as you can find. His dam 6060 has produced many quality herdsires selling to multiple well respected seedstock producers besides Kingpin 32H himself! Bull calves average birthweight is 84 lbs. Heifer calves is 79 lbs.