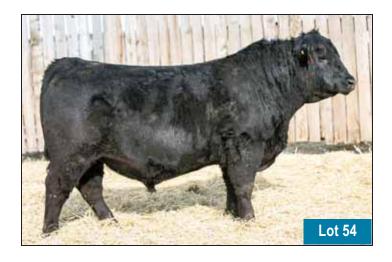

| ww | YW | MILK |
|-----|----|------|------|-------|----|----|----|----|------|
| 5   | 89 | 651  | 1175 | EL D2 | -  | -  | -  | -  | -    |

2 YR OLD **53** 

## **66 CHISM 39L**

MALE CKM 39L UNREGISTERED APRIL 28 2023

66 CHISM 32J 2231431

66 CHISM 1D 66 IDELETTE 37C

66 COUNTESS 465H 2171527

HOOVER DAM 66 COUNTESS 173F

| AOD | BW | 205D | 365D | EDDe | CE | BW | ww | YW | MILK |
|-----|----|------|------|------|----|----|----|----|------|
| 5   | 73 | 633  | 1058 | ELDS | -  | -  | -  | -  | -    |

## **REFERENCE SIRE**

**66 CHISM 32J** 

MALE CKM 32J 2231431 APRIL 17 2021

2 sons sell

66 CHISM 1D 1929946

STUART CHISM 82A 66 DUCHESS 249A

66 IDELETTE 37C 1867096

V D A R CEDAR WIND 8111

E 37C 1867096 66 IDELETTE 264A

EPDs CE BW WW YW MILK MCE +4.0 +2.1 +72 +111 +11 +10.0







66 COWBOY UP 533L MALE CKM 533L 2343296 MAY 13 2023

HA COWBOY UP 5405C HF TIBBIE 282A

66 ALLIANCE 17Z SOUTH FORK BARBARA 128X

66 BARBARA 365F 2063311

HF RISKY BUSINESS 135G 2093092

| AOD | BW | 205D | 365D | EDDe | CE   | BW   | ww  | YW   | MILK |
|-----|----|------|------|------|------|------|-----|------|------|
| 7   | 92 | 664  | 1124 | ELDS | +1.0 | +4.1 | +62 | +111 | +19  |

2 YR OLD 55

HF RISKY BUSINESS 135G 2093092

66 BLACKBIRD 4148B 1813929

## **66 COWBOY UP 279L** MALE CKM 279L 2343205 APRIL 29 2023

HA COWBOY UP 5405C HF TIBBIE 282A

BAD LANDS ALLIANCE 326X DEER RIVER BLACKBIRD 71S

365F DAM OF LOT 54

| AOD | BW | <b>205D</b> 516 | 365D | EDDe  | CE    | BW   | WW  | YW  | MILK |
|-----|----|-----------------|------|-------|-------|------|-----|-----|------|
| 11