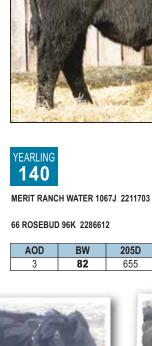

## MERIT RANCH WATER 1067J MALE GML 1067J 2211703 FEBRUARY 13 2021

BLAIR'S THUNDERSTORM 807F 2087267

MERIT SOCIALITE 8196F 2066448

PM THUNDERSTRUCK 22'13 S A V MADAME PRIDE 0151

BAR S RANGE BOSS 4002 MERIT SOCIALITE 3060

| FPDs | CE    | BW   | WW  | YW  | MILK | MCE   |
|------|-------|------|-----|-----|------|-------|
| ELD2 | +11.0 | -1.9 | +46 | +75 | +25  | +13.0 |

A walking bull purchased at Merit Cattle Co. Ranchwater stands on a foot as good as you will find. All four feet have toes that are straight as a ruler and he has as much heel under him as you can put on a foot. You will wear out a pickup truck driving around the countryside to try and find a bull with a foot as strong as this bull! He is a sleep all night heifer bull with a dam behind him that fleshes up as easy as you can make one. For a sure fire heifer bull, he sure puts a hip, middle and a topline onto his progeny. The docility of Ranchwater is unmatchable. Bull calves average birthweight is 74 lbs. Heifer calves is 70 lbs.

YEARLING SONS SELL AS LOTS 11-18 & 136-144 TWO YEAR OLD SONS SELL AS LOTS 48-51

RANCH WATER'S FEET

DAM 8196F

425C DAM OF LOT 12

YEARLING 11