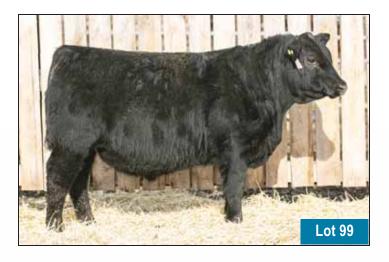

## TWO YEAR OLD BULLS

LOTS 22-78

2 YR OLD **22** 

2 YR OLD

66 CHISM 153H 2171720

66 CHISM 153H 2171720

66 LASSIE 161B 1805825

66 CHISM 649L MALE CKM 649L 2343314 JUNE 04 2023