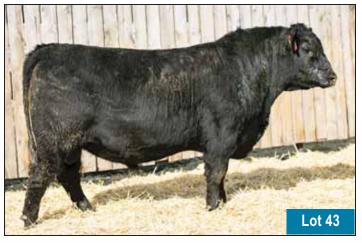

D 41

66 KINGPIN 570L MALE CKM 570L 2347768 MAY 17 2023

MERIT KINGPIN 32H 2149400

MERIT KINGSMAN 8030F MERIT BLACKLASS 6060D

66 COUNTESS 431G 2121538

66 ALLIANCE 17Z SOUTH FORK BARBARA 128X

| AOD | BW | 205D | 365D | EDDe | CE   | BW   | ww  | YW  | MILK |
|-----|----|------|------|------|------|------|-----|-----|------|
| 6   | 86 | 652  | 1063 | EFDS | +0.0 | +3.8 | +59 | +92 | +24  |



MERIT KINGPIN 32H 2149400

66 COUNTESS 323F 2058615

## 66 KINGPIN 648L MALE CKM 648L 2347644 JUNE 04 2023

MERIT KINGSMAN 8030F MERIT BLACKLASS 6060D

COLE CREEK SEVEN SON 1394 66 COUNTESS 471C

| AOD | BW | 205D | 365D | FPDe  | CE   | BW   | ww  | YW  | MILK |
|-----|----|------|------|-------|------|------|-----|-----|------|
| 7   | 80 | 636  | 1076 | EL D2 | +4.0 | +2.2 | +54 | +93 | +23  |



2 YR OLD 43

MERIT KINGPIN 32H 2149400

66 BLACKLASS 419F 2058657

**66 KINGPIN 579L** MALE CKM 579L 2347570 MAY 19 2023

MERIT KINGSMAN 8030F MERIT BLACKLASS 6060D

66 CHISM 1D SOUTH FORK BLACKLASS 250Z

| AOD | BW | <b>205D</b> 697 | 365D | EDDe | CE   | BW   | WW  | YW  | MILK |
|-----|----|-----------------|------|------|------|------|-----|-----|------|
| 7   | 76 | 697             | 1143 | EFDS | +6.0 | +1.9 | +62 | +96 | +18  |



323F DAM OF

419F DAM OF







MERIT KINGPIN 32H 2149400

66 ZARA 60E 1997121

## 66 KINGPIN 578L MALE CKM 578L 2347770 MAY 19 2023

MERIT KINGSMAN 8030F MERIT BLACKLASS 6060D

66 ALLIANCE 17Z DEER RIVER ZARA 254W

| AOD | BW | 205D | 365D | EDDe | CE   | BW | WW  | YW | MILK |
|-----|----|------|------|------|------|----|-----|----|------|
| 8   | 88 |