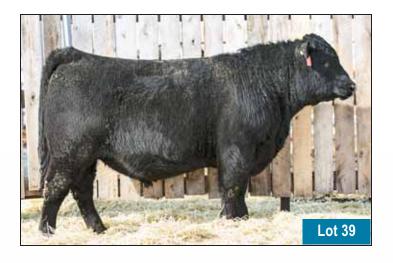

ONE IS CLEAN, THE OTHER NOT SO MUCH!

2 YR OLD 39

## 66 CEDAR WIND 558L MALE CKM 558L 2343303 MAY 15 2023

COLE CREEK CEDAR RIDGE 1V V D A R CHLOE 9727

BANDURA MR RESOURCE 173G 66 MIDDLEBROOK 164F

V D A R CEDAR WIND 8111 1751551 66 MIDDLEBROOK 195J 2238285

195J DAM OF **LOT 39** 

Feet photos of sale bulls can be viewed with the online videos at 66RANCHLTD.COM & DLMS.CA

MERIT KINGPIN 32H 2149400

66 ZARA JUMBO 155B 1805819