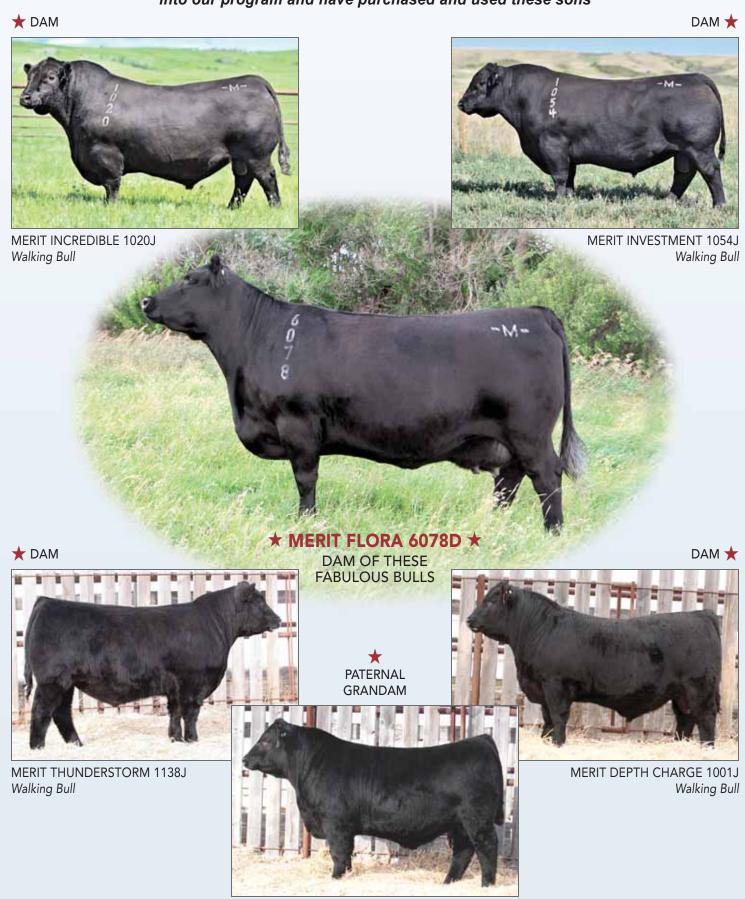

## MERIT INCREDIBLE 1020J MALE TJL 1020J 2233532 ET FEBRUARY 02 2021

KR INCREDIBLE 8149 2144016

PANTHER CR INCREDIBLE 6704 KR PRIDE 4031

MERIT FLORA 6078D 1934698

BAR S RANGE BOSS 4002 MERIT FLORA 4120

| EPDs | CE   | BW   | WW  | YW   | MILK | MCE   |
|------|------|------|-----|------|------|-------|
| ELDS | +8.0 | +0.0 | +73 | +131 | +33  | +13.0 |

A walking bull purchased at Merit Cattle Co. We fell in love with 1020J for his length of body, muscle pattern and huge middle as well as an incredible hip. All this with a very moderate birthweight. Once again we chose 1020J for all his great qualities but were absolutely convinced to own him with the dam on the bottom of his pedigree, Flora 6078D. We just cannot get enough of the Flora bred females at Merit. Exceptional udder quality from this line. You will want to keep these daughters. Big middled, hairy females with impeccable udders. The kind we are striving to build here at 66 Ranch. Bull calves average birthweight is 80 lbs. Heifers calves is 75 lbs. Owned with Murray Ranches.

YEARLING SONS SELL AS LOTS 105-116

DAM 6078D

**FULL** SISTER 1004J

2 YR OLD 59

## **MERIT INVESTMENT 1054J**

MALE T.J. 1054.J. 2233546 ET CAC FEBRUARY 09 2021

U-2 COALITION 206C 1837798

HF SYNDICATE 213Z U2 ERELITE 109Z

MERIT FLORA 6078D 1934698

BAR S RANGE BOSS 4002 MERIT FLORA 4120

| EPDs | CE   | BW   | WW  | YW  | MILK | MCE  |
|------|------|------|-----|-----|------|------|
|      | +7.0 | +2.3 | +66 | +98 | +22  | +6.0 |

A walking bull at the Ranch. We were able to purchase half interest in Investment over the winter of 2024/25. Extremely excited that the great folks at Duralta Farms offered us the opportunity to purchase 1054J so he could walk the pastures at 66 Ranch. A female maker through and through. 1054J is backed by the absolutely beautiful female and herd bull maker, Flora 6078D. I think if you read through our herdsire footnotes you may see a common theme here of this prolific cow Flora 6078D. On the topside of 1054J's pedigree is U2 Coalition 206C, a proven bull backed by another outstanding female U2 Erelite 109Z. You will want to keep all the females that are sired by these 1054J sons, the bred heifers and heifer calves at our place are at the front end of their pens. Bull calves average birthweight is 83 lbs. Heifer calves is 78 lbs. Owned with Murray Ranches.

YEARLING SONS SELL AS LOTS 79-91

DAM **6078D** 

1054J DAUGHTER

MERIT INVESTMENT 1054J 2233546

66 ANNE 11G 2112950

### SIRES AT 66 RANCH OUT OF FLORA 6078D

We think so much of this cow we wanted to implement the Flora Family into our program and have purchased and used these sons