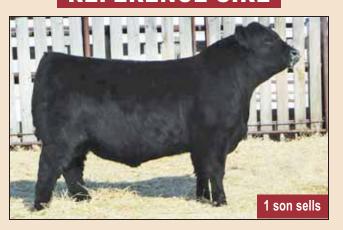

#### REFERENCE SIRE

## **MERIT KINGPIN 32H**

MALE MSL 32H 2149400 FEBRUARY 06 2020

MERIT KINGSMAN 8030F 2063014

MERIT BLACKLASS 6060D 1926034

BAR S RANGE BOSS 4002 MERIT SOCIALITE 48X

MERIT STONEY CREEK 4023 MERIT BLACKLASS 1184

| EPDs | CE   | BW   | WW  | YW   | MILK | MCE  |
|------|------|------|-----|------|------|------|
| EFD5 | +1.0 | +3.8 | +67 | +105 | +26  | +7.0 |

A walking bull at the ranch purchased from the super people at Merit Cattle Co. Trent and Janelle Leibreich. We purchased him because he was in our eyes one of the longest, deepest, yet moderate herd bulls in their pen that season. But the determining factor for us deciding to own him was the maternal value he would bring. 6 of the 7 cows on the front of the pedigree were all raised at Merit. Proven, predictable maternal breeding bull here. 32H has and will continue to be bred to some of our top females at our place. Be sure to plan to retain all the heifer calves from 32H, they will be in the replacement pen and in the cow herd for a

KINGPIN'S FEET

long time. 32H sires calves with exceptional foot quality. Not unexpected by the foot quality his dam has, as near a perfect foot with exceptional heel as you can find. His dam 6060 has produced many quality herdsires selling to multiple well respected seedstock producers besides Kingpin 32H himself! Bull calves average birthweight is 84 lbs. Heifer calves is 79 lbs.

YEARLING SONS SELL AS LOTS 1-10 & 124-135 TWO YEAR OLD SONS SELL AS LOTS 40-47

DAM **6060D** 

MERIT KINGPIN 32H 2149400

66 LASSIE 21B 1805716