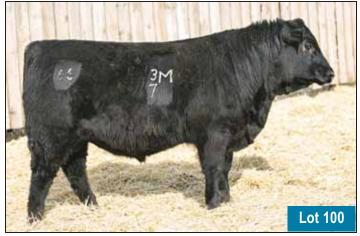

66 CHISM 653L

MALE CKM 653L 2343315 JUNE 06 2023

66 CHISM 1D 66 LASSIE 21B

66 MIDDLEBROOK 553G 2113018 COLE CREEK SEVEN SON 1394 66 MIDDLEBROOK 331B

| AOD | BW | 205D | 365D | EDDe | CE | BW   | ww  | YW   | MILK |
|-----|----|------|------|------|----|------|-----|------|------|
| 6   | 83 | 794  | 1181 | ELD9 |    | +1.8 | +66 | +104 | +20  |