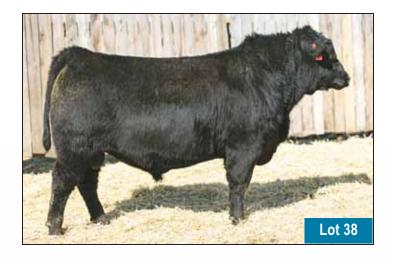

-|------|-------|
| EPUS | +13.0 | -1.0 | +48 | +68 | +9   | +18.0 |

A walking bull at the ranch raised by us, a "1D" son. 1D has quickly risen to the top at our place. Raising sons like 48G that are just the right type. Both 1D and 48G stamp their calves the same. Deep, soggy, soft made, moderate, easy to look at Angus cattle. Foot quality is very strong, udders on our milking daughters have been absolutely outstanding! 48G's dam is about as good as they come, expect females out of the 48G sons to remain in the herd for a long time. With very moderate birthweight on the dam's side and 1D having moderate birth, feel safe using 48G progeny on 1st calf heifers. Bull calves average birthweight is 76 lbs. Heifer calves is 73 lbs.

#### YEARLING SONS SELL AS LOTS 99-104



SIRE 1D



DAM 43B



2 YR OLD 38

66 CHISM 48G 2116722

66 BARBARA 518H 2171554

66 CHISM 230L MALE CKM 230L 2346605 APRIL 28 2023

66 CHISM 1D

66 ROSEBUD 43B

COLE CREEK CEDAR 1095 66 BARBARA 247F

|   | AOD | BW | 205D | 365D | EDDe | CE<br>+10.0 | BW   | ww  | YW  | MILK |
|---|-----|----|------|------|------|-------------|------|-----|-----|------|
| ſ | 5   | 78 | 552  | 955  | ELDS | +10.0       | -0.4 | +33 | +55 | +15  |



#### REFERENCE SIRE



## **V D A R CEDAR WIND 8111**

MALE IMP 8111Y 1751551 JANUARY 06 2011

WW

+48

COLE CREEK CEDAR RIDGE 1V 1659099

BW

-1.0

birthweight is 76 lbs. Heifer calves is 70 lbs.

COLE CREEK BLACK CEDAR COLE CREEK CLOVANADA 49S V D A R REALLY WINDY 4097

V D A R CHLOE 9727 16434284 CE

**EPDs** 

V D A R CHLOE 6320 +81

An A.I. heifer bull we used from Cole Cree