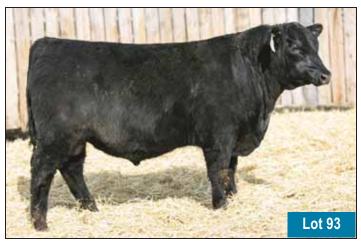

|



YEARLING 91

MERIT INVESTMENT 1054J 2233546

66 BLACKBIRD 364C 1867422

### 66 INVESTMENT 86M MALE CKM 86M 2394794 APRIL 20 2024

U-2 COALITION 206C MERIT FLORA 6078D

66 ALLIANCE 17Z DEER RIVER BLACKBIRD 44S

| AOD | BW |     | EDDe  | CE   | BW   | WW  | YW  | MILK |
|-----|----|-----|-------|------|------|-----|-----|------|
| 10  | 78 | 682 | EL D2 | +8.0 | +1.6 | +60 | +89 | +21  |



HOOVER NO DOUBT X6 2203616

66 COUNTESS 281E 1997329

### 66 NO DOUBT 158M MALE CKM 158M 2394819 APRIL 23 2024

HOOVER NO DOUBT **BLKCP EMPRESS ELLSTON C344** 

COLE CREEK BLACK CEDAR 46P BAD LANDS COUNTESS 6096S

| AOD | BW | 205D | EDDe  | CE   | BW   | WW  | YW   | MILK |
|-----|----|------|-------|------|------|-----|------|------|
| 8   | 89 | 735  | EL D2 | +1.0 | +3.2 | +61 | +109 | +18  |



YEARLING 93

HOOVER NO DOUBT X6 2203616

66 COUNTESS 371H 2171484

66 NO DOUBT 11M MALE CKM 11M 2394764 APRIL 13 2024

HOOVER NO DOUBT **BLKCP EMPRESS ELLSTON C344** 

66 ALLIANCE 17Z 66 COUNTESS 583C

| AOD | BW | 205D | EDDe  | CE   | BW   | WW  | YW   | MILK |
|-----|----|------|-------|------|------|-----|------|------|
| 5   | 81 | 714  | EL D2 | +3.0 | +3.2 | +67 | +116 | +16  |





YEARLING 94

HOOVER NO DOUBT X6 2203616

66 LADY 313H 2171457

66 NO DOUBT 6M MALE CKM 6M 2394762 APRIL 10 2024

HOOVER NO DOUBT BLKCP EMPRESS ELLSTON C344 V D A R CEDAR WIND 8111 66 LADY 14C

| AOD | BW | 205D | EDDe | CE    | BW   | WW  | YW  | MILK |
|-----|----|------|------|-------|------|-----|-----|------|
| 5   | 68 | 651  | ELDS | +11 0 | -n a | +54 | +92 | +17  |



281E - DAM OF LOT 92



**