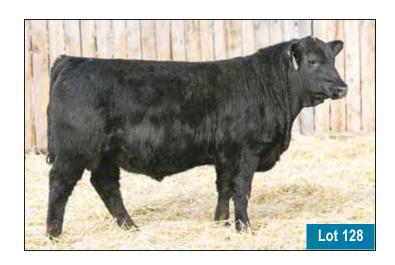

2149400

66 COUNTESS 104F 2064610

### 66 KINGPIN 99M MALE CKM 99M 2394802 APRIL 20 2024

MERIT KINGSMAN 8030F MERIT BLACKLASS 6060D

BAD LANDS DAQUANTAE 26L BAD LANDS COUNTESS 350N

| AOD | BW | 205D | EDDe  | CE   | BW   | ww  | YW  | MILK |
|-----|----|------|-------|------|------|-----|-----|------|
| 7   | 91 | 686  | EL D2 | +0.0 | +3.2 | +53 | +81 | +21  |



YEARLING

MERIT KINGPIN 32H 2149400

66 DUCHESS 62H 2171358

### 66 KINGPIN 300M MALE CKM 300M 2394872 APRIL 30 2024

MERIT KINGSMAN 8030F MERIT BLACKLASS 6060D

F-R ATHABASCA 5051 66 DUCHESS 169F

| AOD | BW | 205D | EDDe  | CE   | BW   | WW  | YW  | MILK |
|-----|----|------|-------|------|------|-----|-----|------|
| 5   | 88 | 712  | EL D2 | +5.0 | +2.3 | +55 | +88 | +27  |



104F DAM OF LOT 126





14H DAM OF LOT 128





YEARLING 128

MERIT KINGPIN 32H 2149400

66 BLACKBIRD 14H 2171336

66 KINGPIN 251M MALE CKM 251M 2394852 APRIL 27 2024

MERIT KINGSMAN 8030F MERIT BLACKLASS 6060D

V D A R CEDAR WIND 8111 66 BLACKBIRD 215F

| AOD | BW | 205D | EDDe  | CE   | BW   | ww  | YW  | MILK |
|-----|----|------|-------|------|------|-----|-----|------|
| 5   | 73 | 649  | EL D2 | +8.0 | +1.0 | +57 | +93 | +26  |

YEARLING 129

MERIT KINGPIN 32H 2149400

66 MINA 109F 2058489

66 KINGPIN 246M

MALE CKM 246M 2394851 APRIL 27 2024

MERIT KINGSMAN 8030F MERIT BLACKLASS 6060D

COLE CREEK CEDAR RIDGE 181 66 MINA 461A

| AOD | BW | 205D | EDDe | CE   | BW   | WW  | YW  | MILK |
|-----|----|------|------|------|------|-----|-----|------|
| 7   | 93 | 748  | ELDS | +3.0 | +3.1 | +60 | +98 | +27  |



MERIT KINGPIN 32H 2149