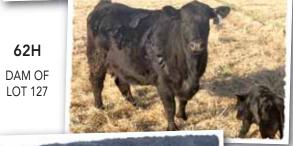

7  |



MERIT KINGPIN 32H 2149400

66 COUNTESS 104F 2064610

### 66 KINGPIN 99M MALE CKM 99M 2394802 APRIL 20 2024

MERIT KINGSMAN 8030F MERIT BLACKLASS 6060D

BAD LANDS DAQUANTAE 26L BAD LANDS COUNTESS 350N

| AOD | BW | 205D | EDDe  | CE   | BW   | ww  | YW  | MILK |
|-----|----|------|-------|------|------|-----|-----|------|
| 7   | 91 | 686  | EL D2 | +0.0 | +3.2 | +53 | +81 | +21  |



YEARLING

MERIT KINGPIN 32H 2149400

66 DUCHESS 62H 2171358

### 66 KINGPIN 300M MALE CKM 300M 2394872 APRIL 30 2024

MERIT KINGSMAN 8030F MERIT BLACKLASS 6060D

F-R ATHABASCA 5051 66 DUCHESS 169F

| AOD | BW | 205D | EDDe  | CE   | BW   | WW  | YW  | MILK |
|-----|----|------|-------|------|------|-----|-----|------|
| 5   | 88 | 712  | EL D2 | +5.0 | +2.3 | +55 | +88 | +27  |



104F DAM OF LOT 126





14H DAM OF LOT 128





YEARLING 128

MERIT KINGPIN 32H 2149400

66 BLACKBIRD 14H 2171336

66 KINGPIN 251M MALE CKM 251M 2394852 APRIL 27 2024

MERIT KINGSMAN 8030F MERIT BLACKLASS 6060D

V D A R CEDAR WIND 8111 66 BLACKBIRD 215F

| AOD | BW | 205D | EDDe  | CE   | BW   | ww  | YW  | MILK |
|-----|----|------|-------|------|------|-----|-----|------|
| 5   | 73 | 649  | EL D2 | +8.0 | +1.0 | +57 | +93 | +26  |

YEARLING 129

MERIT KINGPIN 32H 2149400

66 MINA 109F 2058489

66 KINGPIN 246M

MALE CKM 246M 2394851 APRIL 27 2024

MERIT KINGSMAN 8030F MERIT BLACKLASS 6060D

COLE CREEK CEDAR RIDGE 181 66 MINA 461A

| AOD | BW | 205D | EDDe | CE   | BW   | WW  | YW  | MILK |
|-----|----|------|------|------|------|-----|-----|------|
| 7   | 93 | 748  | ELDS | +3.0 | +3.1 | +60 | +98 | +27  |