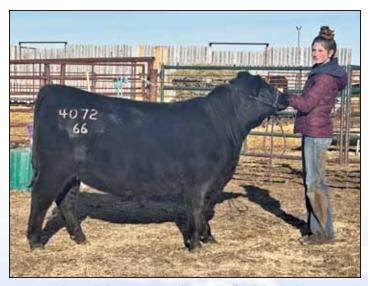

A R CEDAR WIND 8111**

MALE IMP 8111Y 1751551 JANUARY 06 2011

WW

+48

COLE CREEK CEDAR RIDGE 1V 1659099

BW

-1.0

birthweight is 76 lbs. Heifer calves is 70 lbs.

COLE CREEK BLACK CEDAR COLE CREEK CLOVANADA 49S V D A R REALLY WINDY 4097

V D A R CHLOE 9727 16434284 CE

**EPDs** 

V D A R CHLOE 6320 +81

An A.I. heifer bull we used from Cole Creek bloodlines. Extreme docility with a very moderate birth weight and has excellent performance. We ourselves are very pleased with the growth of these cattle after they were weaned. Competing very well with all the other performance sires. Once again, going back to Cedar Ridge these cattle are displaying that natural ease of flesh. The real "cow mans" kind of cattle! Excellent females sired by Cedar Wind with superb udders. Bull calves average



ONE IS CLEAN, THE OTHER NOT SO MUCH!



2 YR OLD 39

## 66 CEDAR WIND 558L MALE CKM 558L 2343303 MAY 15 2023

COLE CREEK CEDAR RIDGE 1V V D A R CHLOE 9727

BANDURA MR RESOURCE 173G 66 MIDDLEBROOK 164F

V D A R CEDAR WIND 8111 1751551 66 MIDDLEBROOK 195J 2238285

| AOD | BW | 205D | 365D | EDDe | CE   | <b>BW</b> | WW  | YW  | MILK |
|-----|----|------|------|------|------|-----------|-----|-----|------|
| 1   | 76 | 581  | 083  | ELD2 | +8 N | +∩ a      | +53 | +90 | +22  |



195J DAM OF **LOT 39** 



Feet photos of sale bulls can be viewed with the online videos at 66RANCHLTD.COM & DLMS.CA



MERIT KINGPIN 32H 2149400

66 ZARA JUMBO 155B 1805819

## 66 KINGPIN 627L MALE CKM 627L 2347684 MAY 28 2023

MERIT KINGSMAN 8030F MERIT BLACKLASS 6060D

V D A R CEDAR WIND 8111 SOUTH FORK ZARA JU