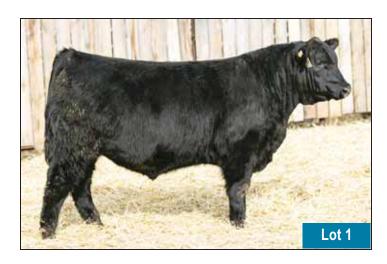

## YEARLING BULLS

YEARLING 1

66 KINGPIN 72M

MALE CKM 72M 2394791 APRIL 19 2024

MERIT KINGSMAN 8030F MERIT BLACKLASS 6060D

S A V RENOVATION 6822

MERIT KINGPIN 32H 2149400 66 IDELETTE 286H 2171444

| AOD | BW | 205D | EDDe | CE   | BW   | ww  | YW   |   |
|-----|----|------|------|------|------|-----|------|---|
| 5   | 76 | 730  | ELD2 | +6.0 | +1.7 | +70 | +114 | ľ |

286H DAM OF LOT 1