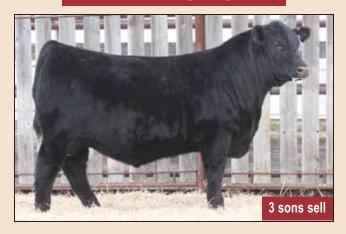

## **66 ALLIANCE 247H**

3 sons sell

BAD LANDS ALLIANCE 14W 1502297

BLACK GEM LOVEMERE R 221N 1187111

KMK ALLIANCE 6595 187 BAD LANDS COUNTESS 214M

THREE TREES EVERREADY C55D **CROWFOOT LOVEMERE R 9221** 

| EPDs  | CE   | BW   | WW  | YW  | MILK | MCE   |
|-------|------|------|-----|-----|------|-------|
| EL D2 | +9.0 | +0.3 | +46 | +72 | +16  | +14.0 |

A walking bull at the Ranch raised by us. We selected 247H for the maternal greatness he will breed on to his progeny. His sire was none other than CDS 14W, the sire of our CKM 17Z bull. Expect them to be hairy, with added growth, docile and good footed. The dam of 247H was a moderate, easy

221N - DAM OF ALLIANCE 247H

keeping cow with an amazing foot under her. We unfortunately lost her at 14 years of age, so you can expect fertility and longevity to be bred into your progeny. Bull calves average birthweight is 83 lbs. Heifer calves is 71 lbs.