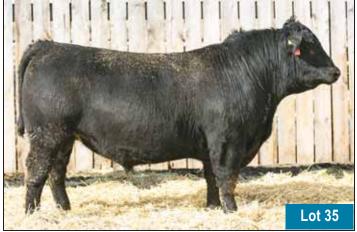

------|------|------|------|------|-----|-----|------|
| 12  | 70 | 616  | 979  | ELDS | +8.0 | +0.6 | +47 | +68 | +11  |



2 YR OLD

66 CHISM 1D 1929946

66 BARBARA 603G 2113029

66 CHISM 143L MALE CKM 143L 2343158 APRIL 24 2023

> STUART CHISM 82A 66 DUCHESS 249A 66 RIGHT TIME 326D

| AOD | BW | 205D | 365D | FPDe | CE   | BW   | ww  | YW  | MILK |
|-----|----|------|------|------|------|------|-----|-----|------|
| 6   | 81 | 679  | 1010 | ELDS | +6.0 | +1.4 | +59 | +80 | +8   |



**503A** - DAM OF LOT 32



**603G** - DAM OF LOT 33



2 YR OLD 34

66 CHISM 1D 1929946

66 LADY FANNY 568B 1814504

AOD BW 205D 365D 80 615

MILK CE BW YW WW **EPDs** +90

STUART CHISM 82A

66 DUCHESS 249A

66 CHISM 147L MALE CKM 147L 2343160 APRIL 24 2023

BAD LANDS CANUCK 44Y BAD LANDS LADY FANNY 9010W



2 YR OLD 35

66 CHISM 1D 1929946

66 MARCIA 9008G 2112972

66 CHISM 297L MALE CKM 297L 2343211 APRIL 30 2023

STUART CHISM 82A 66 DUCHESS 249A

S A V SUPERCHARGER 6813 66 MARCIA 5061C

| AOD | BW | <b>205D</b> 597 | 365D | EDDe  | CE   | BW   | ww  | YW   | MILK |
|-----|----|-----------------|------|-------|------|------|-----|------|------|
| 6   | 78 | 597             | 1069 | EL D2 | +4.0 | +2.1 | +61 | +103 | +7   |



9008G - DAM OF LOT 35



66 ALLIANCE 91J 2231450

66 BLACKBIRD 82E 2007977

## 66 ALLIANCE 641L MALE CKM 641L 2347527 MAY 30 2023

66 ALLIANCE 17Z 66 ROSEBUD 6049D

COLE CREEK BLACK CEDAR 1100 66 BLACKBIRD 619C

| AOD | BW | 205D | 365D | FPDe | CE   | BW   | ww  | YW  | MILK |
|-----|----|------|------|------|------|------|-----|-----|------|
| 8   | 86 | 741  |