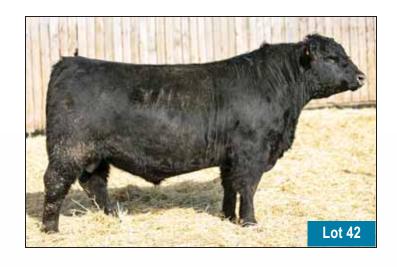

ected by the foot quality his dam has, as near a perfect foot with exceptional heel as you can find. His dam 6060 has produced many quality herdsires selling to multiple well respected seedstock producers besides Kingpin 32H himself! Bull calves average birthweight is 84 lbs. Heifer calves is 79 lbs.

YEARLING SONS SELL AS LOTS 1-10 & 124-135 TWO YEAR OLD SONS SELL AS LOTS 40-47

DAM 6060D



2 YR OLD 41

66 KINGPIN 570L MALE CKM 570L 2347768 MAY 17 2023

MERIT KINGPIN 32H 2149400

MERIT KINGSMAN 8030F MERIT BLACKLASS 6060D

66 COUNTESS 431G 2121538

66 ALLIANCE 17Z SOUTH FORK BARBARA 128X

| AOD | BW | 205D | 365D | EDDe | CE   | BW   | ww  | YW  | MILK |
|-----|----|------|------|------|------|------|-----|-----|------|
| 6   | 86 | 652  | 1063 | EFDS | +0.0 | +3.8 | +59 | +92 | +24  |



MERIT KINGPIN 32H 2149400

66 COUNTESS 323F 2058615

## 66 KINGPIN 648L MALE CKM 648L 2347644 JUNE 04 2023

MERIT KINGSMAN 8030F MERIT BLACKLASS 6060D

COLE CREEK SEVEN SON 1394 66 COUNTESS 471C

| AOD | BW | 205D | 365D | FPDe  | CE   | BW   | ww  | YW  | MILK |
|-----|----|------|------|-------|------|------|-----|-----|------|
| 7   | 80 | 636  | 1076 | EL D2 | +4.0 | +2.2 | +54 | +93 | +23  |



2 YR OLD 43

MERIT KINGPIN 32H 2149400

66 BLACKLASS 419F 2058657

**66 KINGPIN 579L** MALE CKM 579L 2347570 MAY 19 2023

MERIT KINGSMAN 8030F MERIT BLACKLASS 6060D

66 CHISM 1D SOUTH FORK BLACKLASS 250Z

| AOD | BW | <b>205D</b> 697 | 365D | EDDe | CE   | BW   | WW  | YW  | MILK |
|-----|----|-----------------|------|------|------|------|-----|-----|------|
| 7   | 76 | 697             | 114