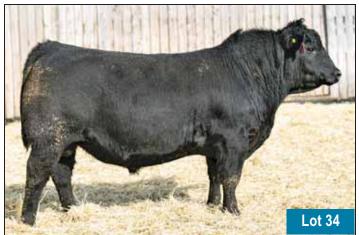

66 CHISM 1D 1929946

66 COUNTESS 503A 1760808

66 CHISM 15L MALE CKM 15L 2343113 APRIL 14 2023

STUART CHISM 82A 66 DUCHESS 249A

BAD LANDS FORTE 10Y BAD LANDS COUNTESS 214M

| AOD | BW | 205D | 365D | EDDe | CE   | BW   | ww  | YW  | MILK |
|-----|----|------|------|------|------|------|-----|-----|------|
| 12  | 70 | 616  | 979  | ELDS | +8.0 | +0.6 | +47 | +68 | +11  |



2 YR OLD

66 CHISM 1D 1929946

66 BARBARA 603G 2113029

66 CHISM 143L MALE CKM 143L 2343158 APRIL 24 2023

> STUART CHISM 82A 66 DUCHESS 249A 66 RIGHT TIME 326D

| AOD | BW | 205D | 365D | FPDe | CE   | BW   | ww  | YW  | MILK |
|-----|----|------|------|------|------|------|-----|-----|------|
| 6   | 81 | 679  | 1010 | ELDS | +6.0 | +1.4 | +59 | +80 | +8   |



**503A** - DAM OF LOT 32



**603G** - DAM OF LOT 33



2 YR OLD 34

66 CHISM 1D 1929946

66 LADY FANNY 568B 1814504

AOD BW 205D 365D 80 615

MILK CE BW YW WW **EPDs** +90

STUART CHISM 82A

66 DUCHESS 249A

66 CHISM 147L MALE CKM 147L 2343160 APRIL 24 2023

BAD LANDS CANUCK 44Y BAD LANDS LADY FANNY 9010W



2 YR OLD 35

66 CHISM 1D 1929946

66 MARCIA 9008G 2112972

66 CHISM 297L MALE CKM 297L 2343211 APRIL 30 2023

STUART CHISM 82A 66 DUCHESS 249A

S A V SUPERCHARGER 6813 66 MARCIA 5061C

| AOD | BW | <b>205D</b> 597 | 365D | EDDe  | CE   | BW   | ww  | YW   | MILK |
|-----|----|-----------------|------|-------|------|------|-----|------|------|
| 6   | 78 | 597             | 1069 | EL D2 | +4.0 | +2.1 | +61 | +103 | +7   |



9008G - DAM OF LOT 35



66 ALLIANCE 91J 2231450

66 BLACKBIRD 82E 2007977

## 66 ALLIANCE 641L MALE CKM 641L 23475