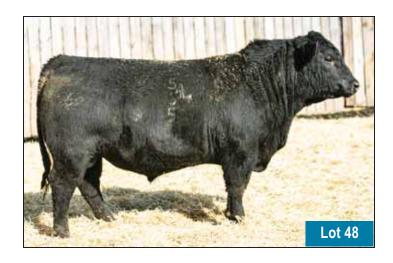

| EDDe | CE   | BW   | ww  | YW  | MILK |
|---------------|----|------|------|------|------|------|-----|-----|------|
| 10            | 77 | 706  | 1147 | EPDS | +9.0 | +0.5 | +57 | +92 | +22  |

66 KINGPIN 538L MALE CKM 538L 2347783 MAY 13 2023

MERIT KINGSMAN 8030F

MERIT BLACKLASS 6060D



2 YR OLD

MERIT KINGPIN 32H 2149400

66 DUCHESS 76G 2116677

66 KINGPIN 582L MALE CKM 582L 2347776 MAY 19 2023

| AOD | BW | <b>205D</b> 637 | 365D | EDDe | CE   | BW   | ww  | YW  | MILK |
|-----|----|-----------------|------|------|------|------|-----|-----|------|
| 6   | 85 | 637             | 1058 | LFDS | +4.0 | +2.5 | +60 | +92 | +17  |



**60E** - DAM OF LOT 44



131X - DAM OF LOT 45



MERIT KINGSMAN 8030F

66 CHISM 1D

MERIT BLACKLASS 6060D

SOUTH FORK DUCHESS 233X

494C - DAM OF LOT 46



## 66 RANCH WATER 535L MALE CKM 535L 2347785 MAY 13 2023

MERIT RANCH WATER 1067J 2211703

BLAIR'S THUNDERSTORM 807F MERIT SOCIALITE 8196F

66 DUCHESS 416H 2171507

66 CHISM 1D SOUTH FORK DUCHESS 233X

| AOD | BW | 205D | 365D | EDDe  | CE   | BW   | ww  | YW  | MILK |
|-----|----|------|------|-------|------|------|-----|-----|------|
| 5   | 94 | 657  | 1082 | EL D2 | +0.0 | +2.6 | +57 | +88 | +17  |

# 20 sons sell

## **MERIT RANCH WATER 1067J**

| EPDs | CE    | BW   | WW  | YW  | MILK | MCE   |
|------|-------|------|-----|-----|------|-------|
| ELD2 | +11.0 | -1.9 | +46 | +75 | +25  | +13.0 |

YEARLING SONS SELL AS LOTS 11-18 & 136-144 TWO YEAR OLD SONS SELL AS LOTS 48-51



39G DAM OF LOT 50







49

## 66 RANCH WATER 618L MALE CKM 618L 2343310 MAY 27 2023

MERIT RANCH WATER 1