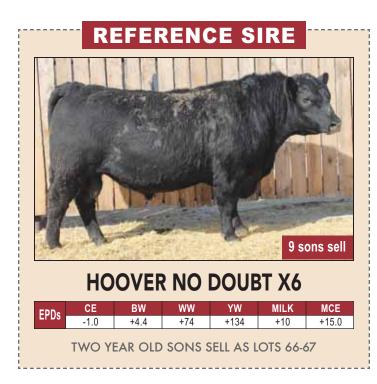

## HOOVER NO DOUBT X6 MALE IMP 06H 2203616 ET JANUARY 02 2020

**HOOVER NO DOUBT 1836419** 

MOGCK BULLSEYE MISS BLACKCAP ELLSTON J2

**ROTH FAMOUS 1006 BLKCP EMPRESS ELLSTON V127** 

| EPDs  | CE   | BW   | BW WW |      | MILK | MCE   |
|-------|------|------|-------|------|------|-------|
| EL D2 | -1.0 | +4.4 | +74   | +134 | +10  | +15.0 |

A walking bull at our place purchased from Hoover Angus. We selected this bull for his added growth and his absolutely perfect feet. His dam walked the pastures at Hoover's until the age of 16 years old. They pictured her feet at the age of 14 and they are some of the straightest toes I've laid eyes on. Hoover No Doubt the sire, is also known for having a super strong foot. So if you are wanting to grow big steer calves that

BLKCP EMPRESS ELLSTON C344 14855747

NO DOUBT X6 FEET

weigh up, and are wanting females to be in the herd for a long time. Make sure you take a look at the 6H sons on offer. Bull calves birthweight is 85 lbs. Heifer calves is 80 lbs.

YEARLINGS SONS SELL AS LOTS 92-98