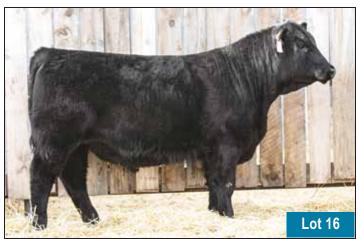

## YEARLING BULLS

YEARLING 1

66 KINGPIN 72M

MALE CKM 72M 2394791 APRIL 19 2024

MERIT KINGSMAN 8030F MERIT BLACKLASS 6060D

S A V RENOVATION 6822

MERIT KINGPIN 32H 2149400 66 IDELETTE 286H 2171444

| AOD | BW | 205D | EDDe | CE   | BW   | ww  | YW   |   |
|-----|----|------|------|------|------|-----|------|---|
| 5   | 76 | 730  | ELD2 | +6.0 | +1.7 | +70 | +114 | ľ |

286H DAM OF LOT 1