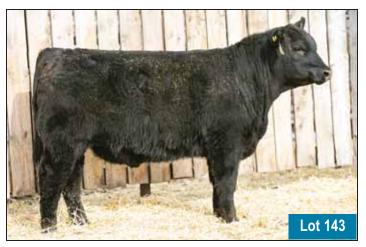

## YEARLING BULLS

YEARLING 1

66 KINGPIN 72M

MALE CKM 72M 2394791 APRIL 19 2024

MERIT KINGSMAN 8030F MERIT BLACKLASS 6060D

S A V RENOVATION 6822

MERIT KINGPIN 32H 2149400 66 IDELETTE 286H 2171444

| AOD | BW | 205D | EDDe | CE   | BW   | ww  | YW   |   |
|-----|----|------|------|------|------|-----|------|---|
| 5   | 76 | 730  | ELD2 | +6.0 | +1.7 | +70 | +114 | ľ |

286H DAM OF LOT 1