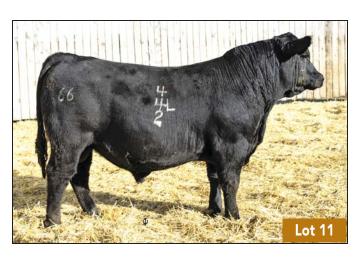

#### **ALL BULLS 100% GUARANTEED**

66 COWBOY UP 394L
MALE CKM 394L 2343247 MAY 04 2023

HF RISKY BUSINESS 135G 2093092

HA COWBOY UP 5405C HF TIBBIE 282A

66 GEORGINA 76F 2058466

V D A R CEDAR WIND 8111 BAD LANDS GEORGINA 4046P

| AOD | BW | 205D | 365D | EDDe | CE   | BW   | WW  | YW  | MILK |
|-----|----|------|------|------|------|------|-----|-----|------|
| 6   | 85 | 710  | 1116 | ELDS | +8.0 | +0.9 | +58 | +99 | +24  |