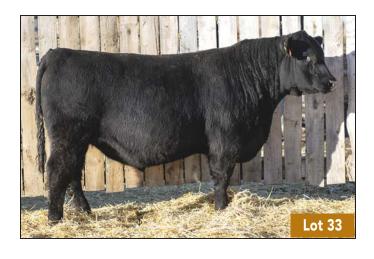

#### 66 COWBOY UP 344L

MALE CKM 344L 2343227 MAY 02 2023

HA COWBOY UP 5405C HF TIBBIE 282A

HF RISKY BUSINESS 135G 2093092 66 COUNTESS 266G 2125155

WK BOBCAT 66 COUNTESS 238E

|   | AOD | BW | 205D | 365D | EDDe  | CE    | BW   | WW  | YW   | MILK |
|---|-----|----|------|------|-------|-------|------|-----|------|------|
| ĺ | 5   | 75 | 671  | 1125 | EL D2 | +12.0 | -0.1 | +54 | +102 | +24  |