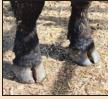

KINGPIN'S FEET

long time. 32H sires calves with exceptional foot quality. Not unexpected by the foot quality his dam has, as near a perfect foot with exceptional heel as you can find. His dam 6060 has produced many quality herdsires selling to multiple well respected seedstock producers besides Kingpin 32H himself! Bull calves average birthweight is 84 lbs. Heifer calves is 78 lbs.