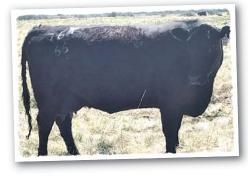

#### 66 COWBOY UP 479L

MALE CKM 479L 2343282 MAY 09 2023

HA COWBOY UP 5405C HF TIBBIE 282A

66 BOBCAT 271B 66 DUCHESS 193D

HF RISKY BUSINESS 135G 2093092

66 DUCHESS 147G 2112977

| AOD | BW | 205D | 365D | EDDe | CE   | BW   | WW  | YW   | MILK |
|-----|----|------|------|------|------|------|-----|------|------|
| 5   | 85 | 686  | 1172 | ELDS | +5.0 | +2.8 | +62 | +109 | +23  |