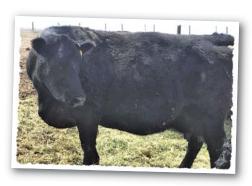

#### 66 COWBOY UP 344L

MALE CKM 344L 2343227 MAY 02 2023

HA COWBOY UP 5405C HF TIBBIE 282A

HF RISKY BUSINESS 135G 2093092 66 COUNTESS 266G 2125155

WK BOBCAT 66 COUNTESS 238E

|   | AOD | BW | 205D | 365D | EDDe  | CE    | BW   | WW  | YW   | MILK |
|---|-----|----|------|------|-------|-------|------|-----|------|------|
| ĺ | 5   | 75 | 671  | 1125 | EL D2 | +12.0 | -0.1 | +54 | +102 | +24  |