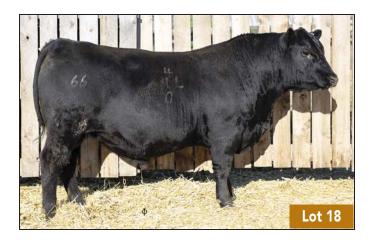

#### HF RISKY BUSINESS 135G

MALE HAMI 135G 2093092 JANUARY 28 2019

HA COWBOY UP 5405 1937042

HA OUTSIDE 3008 HA BLACKCAP LADY 1602

HF TIGER 5T HF TIBBIE 103T

HF TIBBIE 282A 1753795

**EPDs** 

| CE   | BW   | WW  | YW   | MILK | MCE  |
|------|------|-----|------|------|------|
| +8.0 | +1.5 | +65 | +121 | +22  | +7.0 |

An extremely deep sided walking bull purchased from Hamilton Farms. We selected him for his calving ease and extremely good performance. His dam is a favorite at Hamilton's, a moderate framed cow with an excellent level udder. We sadly lost 135G through the winter of 2021 to an injury, fortunately though we have semen in the tank to utilize his genetics for years to come. Bull calves average birthweight is 80 lbs. Heifer calves is 76 lbs.