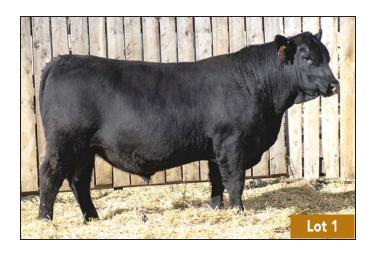

RISKY BUSINESS 135G

MALE HAMI 135G 2093092 JANUARY 28 2019

HA COWBOY UP 5405 1937042

HA OUTSIDE 3008 HA BLACKCAP LADY 1602

HF TIGER 5T HF TIBBIE 103T

HF TIBBIE 282A 1753795

**EPDs** 

| CE   | BW   | WW  | YW   | MILK | MCE  |
|------|------|-----|------|------|------|
| +8.0 | +1.5 | +65 | +121 | +22  | +7.0 |

An extremely deep sided walking bull purchased from Hamilton Farms. We selected him for his calving ease and extremely good performance. His dam is a favorite at Hamilton's, a moderate framed cow with an excellent level udder. We sadly lost 135G through the winter of 2021 to an injury, fortunately though we have semen in the tank to utilize his genetics for years to come. Bull calves average birthweight is 80 lbs. Heifer calves is 76 lbs.

#### **ALL BULLS 100% GUARANTEED**





66 COWBOY UP 394L
MALE CKM 394L 2343247 MAY 04 2023

HF RISKY BUSINESS 135G 2093092

HA COWBOY UP 5405C HF TIBBIE 282A

66 GEORGINA 76F 2058466

V D A R CEDAR WIND 8111 BAD LANDS GEORGINA 4046P

| AOD | BW | 205D | 365D | EDDe | CE   | BW   | WW  | YW  | MILK |
|-----|----|------|------|------|------|------|-----|-----|------|
| 6   | 85 | 710  | 1116 | ELDS | +8.0 | +0.9 | +58 | +99 | +24  |



#### 66 COWBOY UP 479L

MALE CKM 479L 2343282 MAY 09 2023

HA COWBOY UP 5405C HF TIBBIE 282A

66 BOBCAT 271B 66 DUCHESS 193D

HF RISKY BUSINESS 135G 2093092

66 DUCHESS 147G 2112977

| AOD | BW | 205D | 365D | EDDe | CE   | BW   | WW  | YW   | MILK |
|-----|----|------|------|------|------|------|-----|------|------|
| 5   | 85 | 686  | 1172 | ELDS | +5.0 | +2.8 | +62 | +109 | +23  |



**76F**