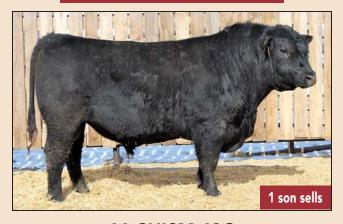

#### 66 COWBOY UP 344L

MALE CKM 344L 2343227 MAY 02 2023

HA COWBOY UP 5405C HF TIBBIE 282A

HF RISKY BUSINESS 135G 2093092 66 COUNTESS 266G 2125155

WK BOBCAT 66 COUNTESS 238E

|   | AOD | BW | 205D | 365D | EDDe  | CE    | BW   | WW  | YW   | MILK |
|---|-----|----|------|------|-------|-------|------|-----|------|------|
| ĺ | 5   | 75 | 671  | 1125 | EL D2 | +12.0 | -0.1 | +54 | +102 | +24  |