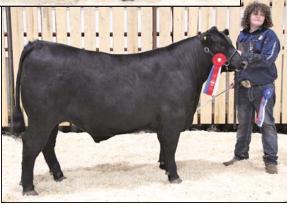

BULL SAIF

1 PM WEDNESDAY

DECEMBER 11

Bow Slope Shipping Association 2024
Brooks, Alberta

54 Long Yearling
Purebred Black Angus Bulls
500 + Commercial Bred Heifers
& 2nd Calvers

Including 66 Ranch Purebred Black Angus Bred Heifers - Selling as Commercials