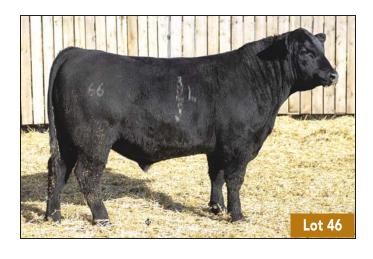

**42D** DAM OF LOT 45

ьот **46** 

## **66 INVESTMENT 323L**

MALE CKM 323L 2343223 MAY 01 2023

MERIT INVESTMENT 1054J 2233546

U-2 COALITION 206C MERIT FLORA 6078D

66 LADY 348B 1806011

TC VANCE 011 BAD LANDS LADY 4090P

| AOD | BW | 205D | 365D | EDDe | CE   | BW   | WW  | YW  | MILK |
|-----|----|------|------|------|------|------|-----|-----|------|
| 10  | 80 | 652  | 986  | ELDS | +6.0 | +0.6 | +49 | +75 | +23  |

348B DAM OF LOT 46

Average Black Angus EPDs for all calves born in 2023

| FPDe | CE   | BW   | WW  | YW  | MILK | MCE  |
|------|------|------|-----|-----|------|------|
| EPDS | +3.3 | +2.0 | +54 | +95 | +23  | +6.4 |