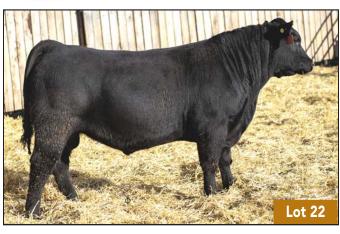

#### 66 PACIFIC 428L

MALE CKM 428L 2351440 MAY 06 2023

STERLING PACIFIC 904 2305436

HOOVER NO DOUBT BALDRIDGE ISABEL B082

66 BARBARA 559B 1815366

BAD LANDS FINAL ANSWER 107W SOUTH FORK BARBARA 128X

| AOD | BW | 205D | 365D | EDDe  | CE   | BW   | WW  | YW   | MILK |
|-----|----|------|------|-------|------|------|-----|------|------|
| 10  | 85 | 729  | 1167 | EL D2 | +4.0 | +2.4 | +66 | +111 | +15  |

NO BULLS HAVE BEEN SOLD PRIOR TO THE SALE