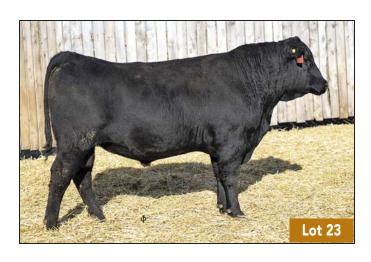

#### 66 PACIFIC 395L

MALE CKM 395L 2351439 TWIN MAY 04 2023

STERLING PACIFIC 904 2305436

HOOVER NO DOUBT BALDRIDGE ISABEL B082

66 BLACKBIRD 134C 1867196

66 ALLIANCE 17Z DEER RIVER BLACKBIRD 143W

| AOD | BW | 205D | 365D | EDDe | CE   | BW   | WW  | YW   | MILK |
|-----|----|------|------|------|------|------|-----|------|------|
| 9   | 66 | 586  | 992  | LFDS | +6.5 | +1.3 | +64 | +110 | +15  |

134C DAM OF LOT 24

ьот **25** 

STERLING PACIFIC 904 2305436

66 LILAC 4045B 1805792

66 PACIFIC 391L

MALE CKM 391L 2351438 MAY 04 2023

HOOVER NO DOUBT BALDRIDGE ISABEL B082

DEER RIVER DESIRE 564W SOUTH FORK LILAC 224X