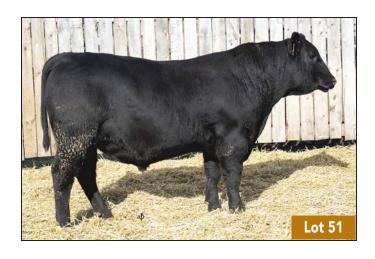

#### **ALL BULLS 100% GUARANTEED**

66 COWBOY UP 394L
MALE CKM 394L 2343247 MAY 04 2023

HF RISKY BUSINESS 135G 2093092

HA COWBOY UP 5405C HF TIBBIE 282A

66 GEORGINA 76F 2058466

V D A R CEDAR WIND 8111 BAD LANDS GEORGINA 4046P

| AOD | BW | 205D | 365D | EDDe | CE   | BW   | WW  | YW  | MILK |
|-----|----|------|------|------|------|------|-----|-----|------|
| 6   | 85 | 710  | 1116 | ELDS | +8.0 | +0.9 | +58 | +99 | +24  |