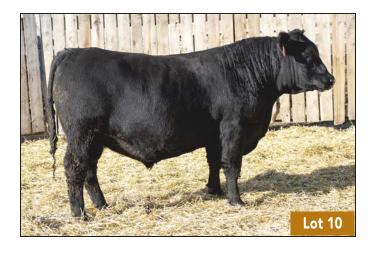

#### HF RISKY BUSINESS 135G

MALE HAMI 135G 2093092 JANUARY 28 2019

HA COWBOY UP 5405 1937042

HA OUTSIDE 3008 HA BLACKCAP LADY 1602

HF TIGER 5T HF TIBBIE 103T

HF TIBBIE 282A 1753795

**EPDs** 

| CE   | BW   | WW  | YW   | MILK | MCE  |
|------|------|-----|------|------|------|
| +8.0 | +1.5 | +65 | +121 | +22  | +7.0 |

An extremely deep sided walking bull purchased from Hamilton Farms. We selected him for his calving ease and extremely good performance. His dam is a favorite at Hamilton's, a moderate framed cow with an excellent level udder. We sadly lost 135G through the winter of 2021 to an injury, fortunately though we have semen in the tank to utilize his genetics for years to come. Bull calves average birthweight is 80 lbs. Heifer calves is 76 lbs.