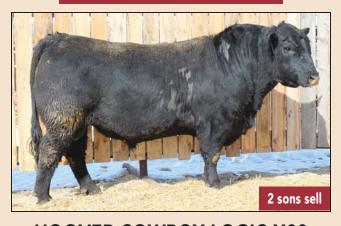

#### 66 CHISM 156H

MALE CKM 156H 2171721 APRIL 22 2020

2 sons sell

66 CHISM 1D 1929946

STUART CHISM 82A 66 DUCHESS 249A

66 DUCHESS 403C 1867457

66 ALLIANCE 17Z BAD LANDS DUCHESS 310N

| EPDs | CE   | BW   | WW  | YW  | MILK | MCE   |
|------|------|------|-----|-----|------|-------|
| EFDS | -1.0 | +3.9 | +62 | +97 | +10  | +11.0 |

A walking bull raised by 66 Ranch. We chose to keep this 1D son because of the muscle expression he carries so proudly and for his superb foot quality. 156H's dam was the largest reason we chose to use 156H in our purebred program. She is possibly one of the best 17Z daughters we have raised to date. 403C has an absolutely impeccable udder and her dam 310N has been flushed here at our place. We don't choose to flush too many cows here at our place until they have proven themselves. Grandam 310N was flushed at the age 16, but we unfortunately lost her just before her 18th birthday. Longevity and fertility are bred into the 156H sons from the maternal greatness on the bottom side of his pedigree. Bull calves average birthweight is 85 lbs. Heifer calves is 75 lbs.