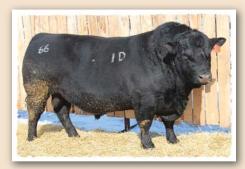

#### 66 CHISM 156H

MALE CKM 156H 2171721 APRIL 22 2020

2 sons sell

66 CHISM 1D 1929946

STUART CHISM 82A 66 DUCHESS 249A

66 DUCHESS 403C 1867457

66 ALLIANCE 17Z BAD LANDS DUCHESS 310N

| EPDs | CE   | BW   | WW  | YW  | MILK | MCE   |
|------|------|------|-----|-----|------|-------|
| EFDS | -1.0 | +3.9 | +62 | +97 | +10  | +11.0 |

A walking bull raised by 66 Ranch. We chose to keep this 1D son because of the muscle expression he carries so proudly and for his superb foot quality. 156H's dam was the largest reason we chose to use 156H in our purebred program. She is possibly one of the best 17Z daughters we have raised to date. 403C has an absolutely impeccable udder and her dam 310N has been flushed here at our place. We don't choose to flush too many cows here at our place until they have proven themselves. Grandam 310N was flushed at the age 16, but we unfortunately lost her just before her 18th birthday. Longevity and fertility are bred into the 156H sons from the maternal greatness on the bottom side of his pedigree. Bull calves average birthweight is 85 lbs. Heifer calves is 75 lbs.