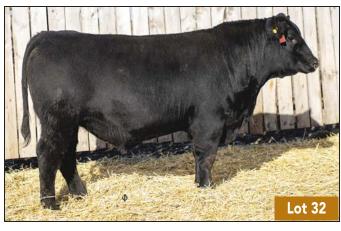

#### 66 COWBOY UP 344L

MALE CKM 344L 2343227 MAY 02 2023

HA COWBOY UP 5405C HF TIBBIE 282A

HF RISKY BUSINESS 135G 2093092 66 COUNTESS 266G 2125155

WK BOBCAT 66 COUNTESS 238E

|   | AOD | BW | 205D | 365D | EDDe  | CE    | BW   | WW  | YW   | MILK |
|---|-----|----|------|------|-------|-------|------|-----|------|------|
| ĺ | 5   | 75 | 671  | 1125 | EL D2 | +12.0 | -0.1 | +54 | +102 | +24  |