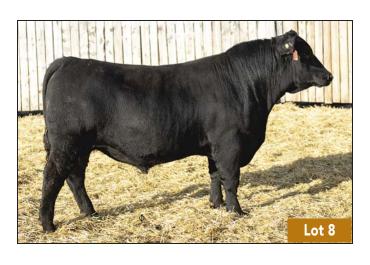

#### 66 COWBOY UP 479L

MALE CKM 479L 2343282 MAY 09 2023

HA COWBOY UP 5405C HF TIBBIE 282A

66 BOBCAT 271B 66 DUCHESS 193D

HF RISKY BUSINESS 135G 2093092

66 DUCHESS 147G 2112977

| AOD | BW | 205D | 365D | EDDe | CE   | BW   | WW  | YW   | MILK |
|-----|----|------|------|------|------|------|-----|------|------|
| 5   | 85 | 686  | 1172 | ELDS | +5.0 | +2.8 | +62 | +109 | +23  |