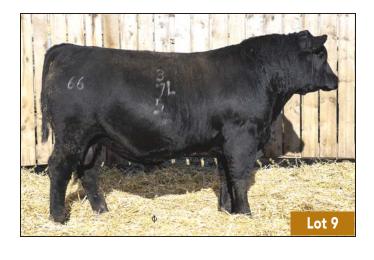

#### 66 CHISM 371L

MALE CKM 371L 2343238 MAY 03 2023

STUART CHISM 82A 66 DUCHESS 249A

BAD LANDS FORTE 16U BAD LANDS ZARA 205M

| AOD | BW | 205D | 365D | EDDe | CE   | BW   | WW  | YW  | MILK |
|-----|----|------|------|------|------|------|-----|-----|------|
| 11  | 86 | 689  | 1085 | ELD9 | +2.0 | +3.3 | +57 | +92 | +12  |