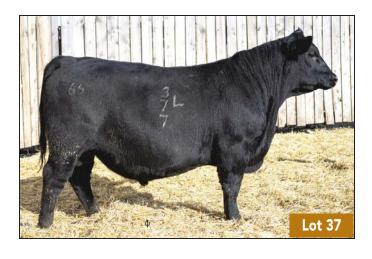

OSEBUD 13Y

| AOD | BW  | 205D | 365D | EDDe  | CE   | BW   | WW  | YW   | MILK |
|-----|-----|------|------|-------|------|------|-----|------|------|
| 11  | 101 | 780  | 1259 | EL D2 | -8.0 | +6.6 | +79 | +127 | +15  |

618C DAM OF LOT 34





**539A**DAM OF LOT 35



36

66 CHISM 408L

MALE CKM 408L 2343253 MAY 05 2023

STUART CHISM 82A 66 DUCHESS 249A

DEER RIVER IMAGE MAKER 231W T Z PRINCESS 3P

66 PRINCESS 485A 1760977

66 CHISM 1D 1929946

| AOD | BW | 205D | 365D | EDDe | CE   | BW   | WW  | YW   | MILK |
|-----|----|------|------|------|------|------|-----|------|------|
| 11  | 86 | 775  | 1198 | ELD2 | +4.0 | +2.7 | +68 | +105 | +14  |



**485A**DAM OF
LOT 36

**420A**DAM OF
LOT 37





#### PLEASE JOIN US AFTER THE SALE

FOR AN ANGUS STEAK AND A LITTLE "COUNTRY HOSPITALITY"



LOT

66 CHISM 1D 1929946

## **66 CHISM 377L**

MALE CKM 377L 2343241 MAY 03 2023

STUART CHISM 82A 66 DUCHESS 249A

BOYD RESUME 9008 DEER RIVER MIDDLEBROOK 484S

| 00 | MIDDE | EDRUUR | 42UA | 1700090 |
|----|-------|--------|------|---------|
|    |       |        |      |         |

| 11 <b>74</b> 700 1014 +8.0 +0.7 +59 +87 +13 | AOD | BW | 205D | 365D | EDDe  | CE   | BW   | WW  | YW  | MILK |
|---------------------------------------------|-----|----|------|------|-------|------|------|-----|-----|------|
|                                             | 11  | 74 | 700  | 1014 | EL D2 | +8.0 | +0.7 | +59 | +87 | +13  |



66 CHISM 1D 1929946

66 BLACKBIRD 396A 1739018

## **66 CHISM 450L**

MALE CKM 450L 2347541 ET MAY 07 2023

STUART CHISM 82A 66 DUCHESS 249A

F-R 5024 LAD 9228 BAD LA