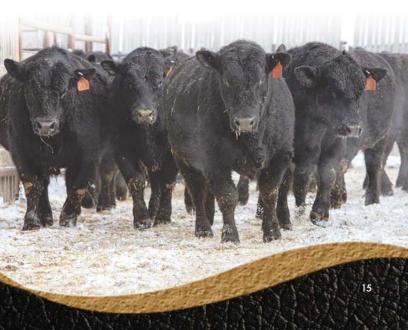

BULL SAIF

1 PM WEDNESDAY

DECEMBER 11

Bow Slope Shipping Association 2024
Brooks, Alberta

54 Long Yearling
Purebred Black Angus Bulls
500 + Commercial Bred Heifers
& 2nd Calvers

Including 66 Ranch Purebred Black Angus Bred Heifers - Selling as Commercials

Welcome to our 11th Annual Fall Bull & Female Sale. We would like to Thank You, our past customers for your purchases and to all of you new to our program, we truly are humbled that you have taken the time to evaluate our program.

This fall on offer we have 54 bulls from our early May calving grogram. The bulls on offer are born from May 1st to May 10th The calves born up and until April 30th are destined for our Spring Sale as yearlings, and the bulls born after May 10th are held over and grown into two year olds for our Spring Bull Sale. The same as our past sales we took the time to take pictures of all the feet of the bulls on offer. You can find the videos and feet pictures at www.66ranchltd.com.