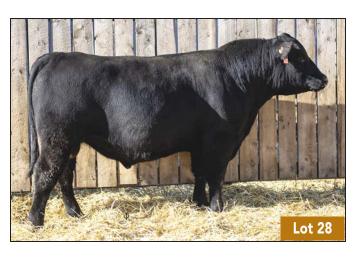

#### 66 COWBOY UP 479L

MALE CKM 479L 2343282 MAY 09 2023

HA COWBOY UP 5405C HF TIBBIE 282A

66 BOBCAT 271B 66 DUCHESS 193D

HF RISKY BUSINESS 135G 2093092

66 DUCHESS 147G 2112977

| AOD | BW | 205D | 365D | EDDe | CE   | BW   | WW  | YW   | MILK |
|-----|----|------|------|------|------|------|-----|------|------|
| 5   | 85 | 686  | 1172 | ELDS | +5.0 | +2.8 | +62 | +109 | +23  |