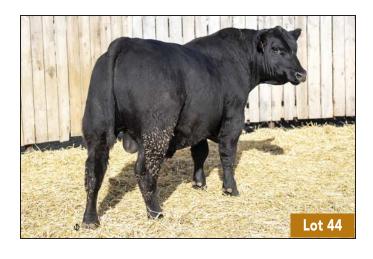

## **MERIT INVESTMENT 1054**J

MALE TJL 1054J 2233546 ET FEBRUARY 09 2021

U-2 COALITION 206C 1837798

MERIT FLORA 6078D 1934698

**EPDs** 

HF SYNDICATE 213Z U2 ERELITE 109Z

BAR S RANGE BOSS 4002

MERIT FLORA 4120

WW YW MILK MCE

A bull used at 66 Ranch by A.I. We were determined that 1054J was going to walk the pastures at 66 Ranch, but in a hotly contested battle at Merit's sale to purchase him we were overcome on the purchase of him by the great folks at Duralta Farms and Bar EL Angus. But we were absolutely thankful that those great folks at those two reputable outfits were gracious enough to allow us to purchase some semen on this powerhouse of great genetics! A female maker through and through. 1054J is backed by the absolutely beautiful female and herd bull maker, Flora 6078D. I think if you read through our herdsire footnotes you may see a common theme here of this prolific cow Flora 6078D. On the top side of 1054J's pedigree is U2 Coalition 206C, a proven bull backed by another outstanding female U2 Erelite 109Z. You will want to keep all the females that are sired by these 1054J sons! Bull calves average birthweight is 84 lbs. Heifer Calves is 78 lbs.

DAM **6078D** 

ьот **44** 

## **66 INVESTMENT 315L**

MALE CKM 315L 2343219 MAY 01 2023

MERIT INVESTMENT 1054J 2233546

U-2 COALITION 206C MERIT FLORA 6078D

66 ZARA 120G 2116697

WK BOBCAT 66 ZARA 205E

| AOD | BW | 205D | 365D | EDDe  | CE    | BW   | WW  | YW   | MILK |
|-----|----|------|------|-------|-------|------|-----|------|------|
| 5   | 86 | 731  | 1138 | EL D2 | +10.0 | +1.4 | +59 | +105 | +26  |