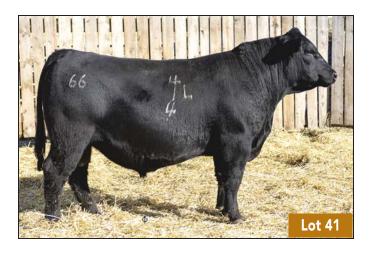

DAM **6078D** 

**396J**DAM OF
LOT 41

CALVING EASE BULLS BW IN BOLD

ьот **41** 

## **66 THUNDERSTORM 414L**

MALE CKM 414L 2343256 MAY 05 2023

MERIT THUNDERSTORM 1138J 2243152

BLAIR'S THUNDERSTORM 807F MERIT FLORA 6078D

66 MIDDLEBROOK 396J 2231386

V D A R REALLY WINDY 4097 66 MIDDLEBROOK 9058G