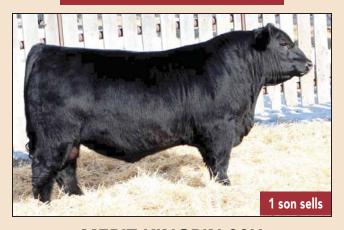

#### 66 CHISM 156H

MALE CKM 156H 2171721 APRIL 22 2020

2 sons sell

66 CHISM 1D 1929946

STUART CHISM 82A 66 DUCHESS 249A

66 DUCHESS 403C 1867457

66 ALLIANCE 17Z BAD LANDS DUCHESS 310N

| EPDs | CE   | BW   | WW  | YW  | MILK | MCE   |
|------|------|------|-----|-----|------|-------|
| EFDS | -1.0 | +3.9 | +62 | +97 | +10  | +11.0 |