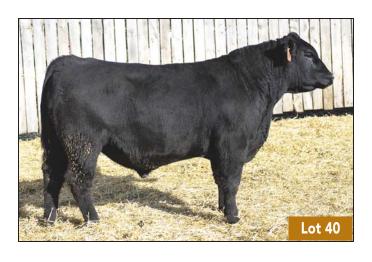

1739018

## **66 CHISM 450L**

MALE CKM 450L 2347541 ET MAY 07 2023

STUART CHISM 82A 66 DUCHESS 249A

F-R 5024 LAD 9228 BAD LANDS BLACKBIRD 1053Y

AOD BW 205D 365D **EPDs** 915 +0.4 81 +41 +65 552

#### **BULL & FEMALE VIEWING**

We welcome you to view the bulls before the sale at 66 Ranch Available for viewing at Bow Slope on Tuesday, December 10

Updated weights & measurements available Sale Day



39

66 CHISM 1D 1929946

66 CEDAR RIDGE 534E 1997635

## 66 CHISM 471L

MALE CKM 471L 2343278 MAY 08 2023

STUART CHISM 82A 66 DUCHESS 249A

COLE CREEK CEDAR RIDGE 181 BAD LANDS LADY 7011T

| AOD | BW | 205D | 365D | EDDe  | CE   | BW   | WW  | YW  | MILK |
|-----|----|------|------|-------|------|------|-----|-----|------|
| 7   | 86 | 681  | 1050 | EL D2 | +2.0 | +3.1 | +52 | +82 | +13  |



40

66 CHISM 1D 1929946

66 DUCHESS 75B 1827622

## 66 CHISM 437L

MALE CKM 437L 2343265 MAY 06 2023

STUART CHISM 82A 66 DUCHESS 249A

V D A R CEDAR WIND 8111 SOUTH FORK DUCHESS 74Z

| AOD | BW | 205D | 365D | EDDe | CE    | BW   | WW  | YW  | MILK |
|-----|----|------|------|------|-------|------|-----|-----|------|
| 10  | 75 | 640  | 981  | ELDS | +10.0 | -0.4 | +49 | +71 | +15  |



**75B**DAM OF
LOT 40









They all grow up so fast!

# CAN'T MAKE THE SALE? Watch, Bid & Buy Online

Instructions for Viewing And Bidding At the Sale

Visit www.dlms.ca, Fill out the registration form located under registration and sign-up for your free user account to select a username and password.

BIDDERS - To be approved as a bidder, Log in and click BUYER APPROVAL tab, select the sale you are i