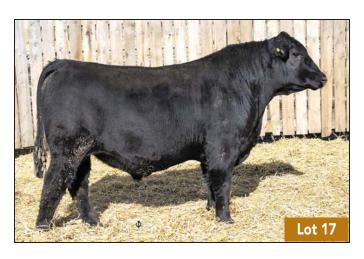

BULL SAIF

1 PM WEDNESDAY

DECEMBER 11

Bow Slope Shipping Association 2024
Brooks, Alberta

54 Long Yearling
Purebred Black Angus Bulls
500 + Commercial Bred Heifers
& 2nd Calvers

Including 66 Ranch Purebred Black Angus Bred Heifers - Selling as Commercials