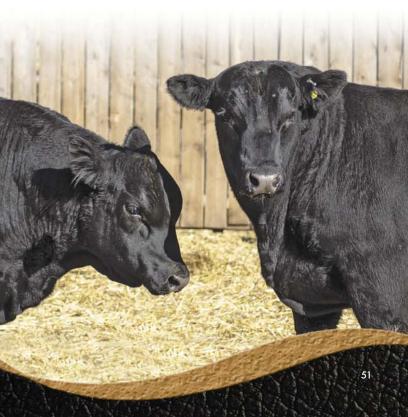

#### 66 COWBOY UP 479L

MALE CKM 479L 2343282 MAY 09 2023

HA COWBOY UP 5405C HF TIBBIE 282A

66 BOBCAT 271B 66 DUCHESS 193D

HF RISKY BUSINESS 135G 2093092

66 DUCHESS 147G 2112977

| AOD | BW | 205D | 365D | EDDe | CE   | BW   | WW  | YW   | MILK |
|-----|----|------|------|------|------|------|-----|------|------|
| 5   | 85 | 686  | 1172 | ELDS | +5.0 | +2.8 | +62 | +109 | +23  |