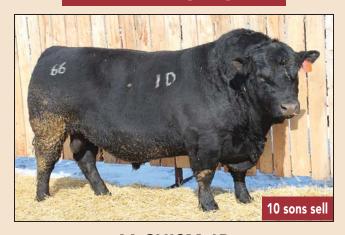

#### 66 CHISM 156H

MALE CKM 156H 2171721 APRIL 22 2020

2 sons sell

66 CHISM 1D 1929946

STUART CHISM 82A 66 DUCHESS 249A

66 DUCHESS 403C 1867457

66 ALLIANCE 17Z BAD LANDS DUCHESS 310N

| EPDs | CE   | BW   | WW  | YW  | MILK | MCE   |
|------|------|------|-----|-----|------|-------|
| EFDS | -1.0 | +3.9 | +62 | +97 | +10  | +11.0 |