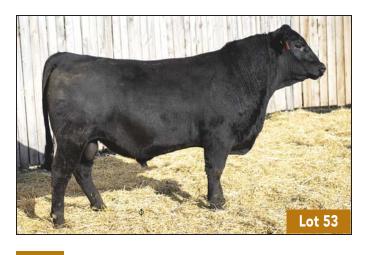

## **66 ALLIANCE 409L** MALE CKM 409L 2343254 MAY 05 2023

BAD LANDS ALLIANCE 14W BAD LANDS GLENELLA 5041R

CONNEALY THUNDER 66 BLACK LASS 340A

| AOD | BW | 205D | 365D | EDDe  | CE   | BW   | WW  | YW   | MILK |
|-----|----|------|------|-------|------|------|-----|------|------|
| 9   | 85 | 767  | 1150 | EL D2 | +5.0 | +0.9 | +67 | +110 | +25  |

261C DAM OF LOT 53

66 ALLIANCE 40G 2112840

66 IDELETTE 50E 1997109

**66 ALLIANCE 511L** 

MALE CKM 511L 2343288 MAY 10 2023

**BAD LANDS ALLIANCE 14W** 66 DUCHESS 226B

V D A R CEDAR WIND 8111 SOUTH FORK IDELETTE 5X