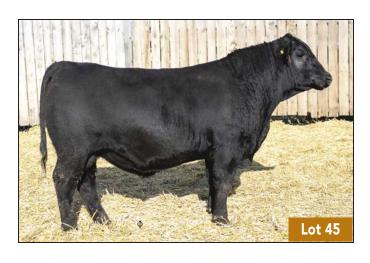

## **66 INVESTMENT 316L**

MALE CKM 316L 2343220 TWIN MAY 01 2023

MERIT INVESTMENT 1054J 2233546

U-2 COALITION 206C MERIT FLORA 6078D

66 PRINCESS 42D 1929981

SOUTH FORK CONVERGENCE 217Y SOUTH FORK PRINCESS 37Z

| AOD | BW | 205D | 365D | EDDe  | CE   | BW   | WW  | YW  | MILK |
|-----|----|------|------|-------|------|------|-----|-----|------|
| 8   | 75 | 616  | 1016 | EL D9 | +3.5 | +3.1 | +62 | +99 | +23  |

**42D** DAM OF LOT 45

ьот **46** 