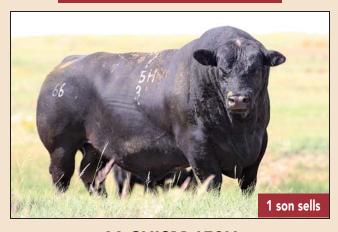

BULL SAIF

1 PM WEDNESDAY

DECEMBER 11

Bow Slope Shipping Association 2024
Brooks, Alberta

54 Long Yearling
Purebred Black Angus Bulls
500 + Commercial Bred Heifers
& 2nd Calvers

Including 66 Ranch Purebred Black Angus Bred Heifers - Selling as Commercials