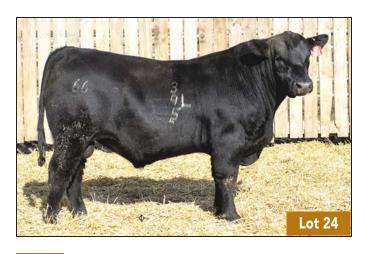

#### 66 PACIFIC 395L

MALE CKM 395L 2351439 TWIN MAY 04 2023

STERLING PACIFIC 904 2305436

HOOVER NO DOUBT BALDRIDGE ISABEL B082

66 BLACKBIRD 134C 1867196

66 ALLIANCE 17Z DEER RIVER BLACKBIRD 143W

| AOD | BW | 205D | 365D | EDDe | CE   | BW   | WW  | YW   | MILK |
|-----|----|------|------|------|------|------|-----|------|------|
| 9   | 66 | 586  | 992  | LFDS | +6.5 | +1.3 | +64 | +110 | +15  |

134C DAM OF LOT 24

ьот **25** 

STERLING PACIFIC 904 2305436

66 LILAC 4045B 1805792

66 PACIFIC 391L

MALE CKM 391L 2351438 MAY 04 2023

HOOVER NO DOUBT BALDRIDGE ISABEL B082

DEER RIVER DESIRE 564W SOUTH FORK LILAC 224X