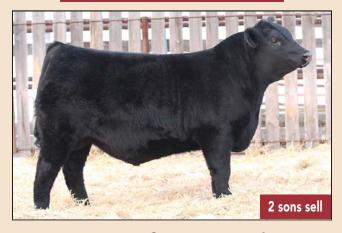

#### 66 CHISM 156H

MALE CKM 156H 2171721 APRIL 22 2020

2 sons sell

66 CHISM 1D 1929946

STUART CHISM 82A 66 DUCHESS 249A

66 DUCHESS 403C 1867457

66 ALLIANCE 17Z BAD LANDS DUCHESS 310N

| EPDs | CE   | BW   | WW  | YW  | MILK | MCE   |
|------|------|------|-----|-----|------|-------|
| EFDS | -1.0 | +3.9 | +62 | +97 | +10  | +11.0 |

#### 66 RIGHT TIME 326D

MALE CKM 326D 1937174 APRIL 25 2016

2 sons sell

**LEACHMAN RIGHT TIME 779510** 

N BAR EMULATION EXT LEACHMAN ERICA 0025

**BAD LANDS LASSIE 1044Y 1655922** 

BAD LANDS ALLIANCE 14W BAD LANDS LASSIE 5124R