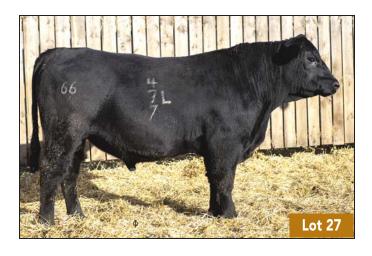

#### **ALL BULLS 100% GUARANTEED**

66 COWBOY UP 394L
MALE CKM 394L 2343247 MAY 04 2023

HF RISKY BUSINESS 135G 2093092

HA COWBOY UP 5405C HF TIBBIE 282A

66 GEORGINA 76F 2058466

V D A R CEDAR WIND 8111 BAD LANDS GEORGINA 4046P

| AOD | BW | 205D | 365D | EDDe | CE   | BW   | WW  | YW  | MILK |
|-----|----|------|------|------|------|------|-----|-----|------|
| 6   | 85 | 710  | 1116 | ELDS | +8.0 | +0.9 | +58 | +99 | +24  |