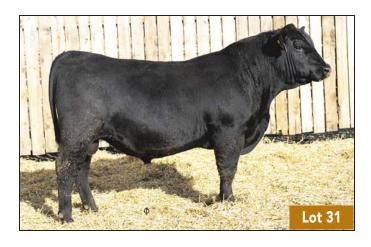

#### 66 COWBOY UP 344L

MALE CKM 344L 2343227 MAY 02 2023

HA COWBOY UP 5405C HF TIBBIE 282A

HF RISKY BUSINESS 135G 2093092 66 COUNTESS 266G 2125155

WK BOBCAT 66 COUNTESS 238E

|   | AOD | BW | 205D | 365D | EDDe  | CE    | BW   | WW  | YW   | MILK |
|---|-----|----|------|------|-------|-------|------|-----|------|------|
| ĺ | 5   | 75 | 671  | 1125 | EL D2 | +12.0 | -0.1 | +54 | +102 | +24  |