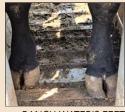

KINGPIN'S FEET

long time. 32H sires calves with exceptional foot quality. Not unexpected by the foot quality his dam has, as near a perfect foot with exceptional heel as you can find. His dam 6060 has produced many quality herdsires selling to multiple well respected seedstock producers besides Kingpin 32H himself! Bull calves average birthweight is 84 lbs. Heifer calves is 78 lbs.