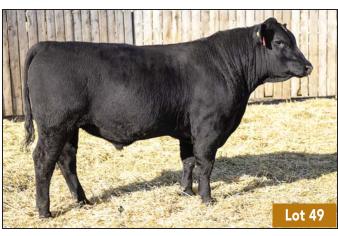

| AOD | BW | 205D | 365D | EDDe | CE   | BW   | WW  | YW   |
|-----|----|------|------|------|------|------|-----|------|
| 3   | 72 | 623  | 978  | ELDS | +7.0 | +1.2 | +56 | +100 |

LOT

#### **66 ZODIAC 366L**

MALE CKM 366L 2354554 MAY 03 2023

MC CUMBER ZODIAC 9119 MISS WIX 9019 OF MC CUMBER

66 FLAT TOP 9043G 66 DUCHESS 505D

66 DUCHESS 608J 2238409

MC CUMBER BELIEVE 1169 2287583

| AOD | BW | 205D | 365D | EDDe  | CE   | BW   | WW  | YW  | MILK |
|-----|----|------|------|-------|------|------|-----|-----|------|
| 3   | 85 | 664  | 979  | EL D2 | +5.0 | +2.8 | +52 | +87 | +25  |