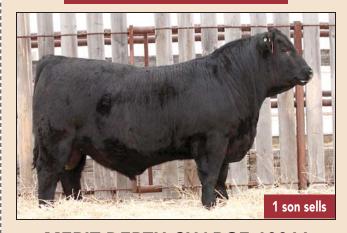

MERIT THUNDERSTORM 1138J 2243152

BLAIR'S THUNDERSTORM 807F MERIT FLORA 6078D

66 MIDDLEBROOK 396J 2231386

V D A R REALLY WINDY 4097 66 MIDDLEBROOK 9058G

| AOD | BW | 205D | 365D | EDDe  | CE   | BW   | WW  | YW  | MILK |
|-----|----|------|------|-------|------|------|-----|-----|------|
| 3   | 78 | 642  | 1033 | EL D2 | +8.0 | +1.0 | +56 | +91 | +21  |



LOT **42** 

66 LULU 309J 2231349

## **66 THUNDERSTORM 427L**

MALE CKM 427L 2343262 MAY 05 2023

MERIT THUNDERSTORM 1138J 2243152

BLAIR'S THUNDERSTORM 807F MERIT FLORA 6078D

HOOVER ELATION M123 66 LULU 244G

| AOD | BW | 205D | 365D | EDDe | CE   | BW   | WW  | YW  | MILK |
|-----|----|------|------|------|------|------|-----|-----|------|
| 3   | 75 | 603  | 936  | ELD2 | +7.0 | +0.5 | +49 | +81 | +22  |

309J DAM OF LOT 42





## MERIT DEPTH CHARGE 1001J

MALE TJL 1001J 2233536 ET JANUARY 26 2021

S A V SUPERCHARGER 6813 2019463

S A V RECHARGE 3436 S A V MADAME PRIDE 0075

MERIT FLORA 6078D 1934698

BAR S RANGE BOSS 4002 MERIT FLORA 4120

| EPDs | CE   | BW   | WW  | YW  | MILK | MCE  |
|------|------|------|-----|-----|------|------|
| EFDS | +1.0 | +3.4 | +57 | +93 | +15  | +3.0 |

A walking bull at 66 Ranch purchased from Merit Cattle Co. We selected 1001J besides for his amazing growth from birth to weaning to yearling weight, but also because of the maternal power and greatness that raised him, Flora 6078D. She is a mainstay in the donor pen at Merit and we feel she is as ideal of an Angus cow as you will find. Picture perfect udder, feminine, moderate, easy fleshing, near perfect footed and doesn't seem