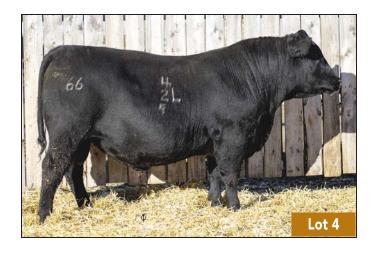

#### **66 STONEY CREEK 425L**

MALE CKM 425L 2343261 MAY 05 2023

MERIT STONEY CREEK 7035E 1986184

MERIT STONEY CREEK 4023 MERIT BLACKLASS 1184

66 BLACKBIRD 229G 2121539

V D A R CEDAR WIND 8111 66 BLACKBIRD 93E

| AOD | BW | 205D | 365D | EDDe  | CE   | BW   | WW  | YW  | MILK |
|-----|----|------|------|-------|------|------|-----|-----|------|
| 5   | 90 | 710  | 1153 | EL D2 | +2.0 | +3.5 | +58 | +92 | +23  |

ьот **5** 