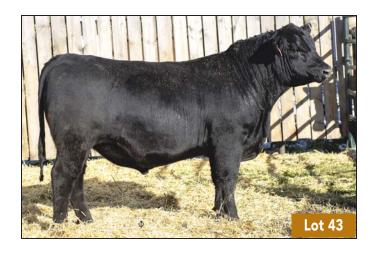

DAM **6078D** 

LOT **43** 

## **66 DEPTH CHARGE 350L**

MALE CKM 350L 2346650 MAY 02 2023

MERIT DEPTH CHARGE 1001J 2233536

S A V SUPERCHARGER 6813 MERIT FLORA 6078D

66 ELINE LASS 295H 2171447

HOOVER COUNSELOR N29 66 ELINE LASS 32A

| AOD | BW | 205D | 365D | EDDe  | CE   | BW   | WW  | YW  | MILK |
|-----|----|------|------|-------|------|------|-----|-----|------|
| 4   | 90 | 653  | 1091 | EL D2 | +4.0 | +2.1 | +52 | +87 | +22  |