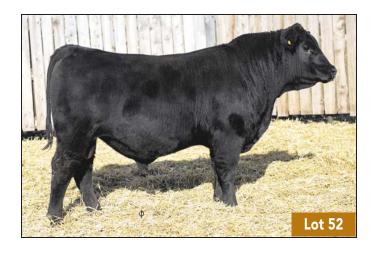

## 66 CHISM 435L

MALE CKM 435L 2347544 MAY 06 2023

66 CHISM 1D 66 ROSEBUD 43B

WERNER FLAT TOP 4136 **BAD LANDS PRINCESS 1143Y** 

66 CHISM 48G 2116722

66 PRINCESS 181H 2171410

| AOD | BW | 205D | 365D | EDDe | CE    | BW   | WW  | YW  | MILK |
|-----|----|------|------|------|-------|------|-----|-----|------|
| 4   | 81 | 612  | 1002 | ELDS | +10.0 | -0.3 | +42 | +67 | +18  |

181H DAM OF LOT 52