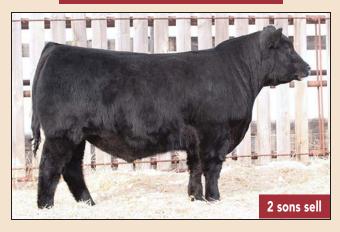

BULL SAIF

1 PM WEDNESDAY

DECEMBER 11

Bow Slope Shipping Association 2024
Brooks, Alberta

54 Long Yearling
Purebred Black Angus Bulls
500 + Commercial Bred Heifers
& 2nd Calvers

Including 66 Ranch Purebred Black Angus Bred Heifers - Selling as Commercials