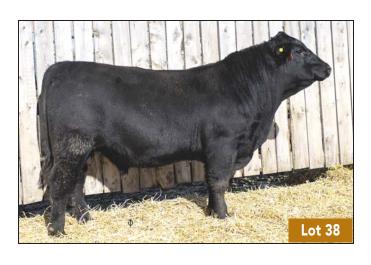

7 | +68 | +105 | +14  |



**485A**DAM OF
LOT 36

**420A**DAM OF
LOT 37





#### PLEASE JOIN US AFTER THE SALE

FOR AN ANGUS STEAK AND A LITTLE "COUNTRY HOSPITALITY"



LOT

66 CHISM 1D 1929946

## **66 CHISM 377L**

MALE CKM 377L 2343241 MAY 03 2023

STUART CHISM 82A 66 DUCHESS 249A

BOYD RESUME 9008 DEER RIVER MIDDLEBROOK 484S

| 00 | MIDDE | EDRUUR | 42UA | 1700090 |
|----|-------|--------|------|---------|
|    |       |        |      |         |

| 11 <b>74</b> 700 1014 +8.0 +0.7 +59 +87 +13 | AOD | BW | 205D | 365D | EDDe  | CE   | BW   | WW  | YW  | MILK |
|---------------------------------------------|-----|----|------|------|-------|------|------|-----|-----|------|
|                                             | 11  | 74 | 700  | 1014 | EL D2 | +8.0 | +0.7 | +59 | +87 | +13  |



66 CHISM 1D 1929946

66 BLACKBIRD 396A 1739018

## **66 CHISM 450L**

MALE CKM 450L 2347541 ET MAY 07 2023

STUART CHISM 82A 66 DUCHESS 249A

F-R 5024 LAD 9228 BAD LANDS BLACKBIRD 1053Y

AOD BW 205D 365D **EPDs** 915 +0.4 81 +41 +65 552

#### **BULL & FEMALE VIEWING**

We welcome you to view the bulls before the sale at 66 Ranch Available for viewing at Bow Slope on Tuesday, December 10

Updated weights & measurements available Sale Day



39

66 CHISM 1D 1929946

66 CEDAR RIDGE 534E 1997635

## 66 CHISM 471L

MALE CKM 471L 2343278 MAY 08 2023

STUART CHISM 82A 66 DUCHESS 249A

COLE CREEK CEDAR RIDGE 181 BAD LANDS LADY 7011T

| AOD | BW | 205D | 365D | EDDe  | CE   | BW   | WW  | YW  | MILK |
|-----|----|------|------|-------|------|------|-----|-----|------|
| 7   | 86 | 681  | 1050 | E