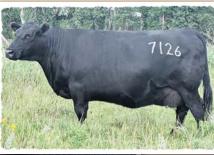

### MC CUMBER BELIEVE 1169 MALE IMP 1169J 2287583 FEBRUARY 04 2021

WALE HVIF 11093 2207303 FEDRUART 04 202

MC CUMBER ZODIAC 9119 19505189

O C C ZODIAC 655Z MISS WIX 2003 OF MC CUMBER

MISS WIX 9019 OF MC CUMBER 19573211

MC CUMBER TREMENDOUS 2008 MISS WIX 7126 OF MC CUMBER

| EPDs | CE   | BW   | WW YW |     | MILK MCE |      |
|------|------|------|-------|-----|----------|------|
| ELD2 | +2.0 | +3.6 | +53   | +94 | +22      | +1.0 |

A walking bull we purchased from McCumber Angus Ranch. A calving ease bull with a ton of performance. An incredibly beautiful head on this bull, with as much style, rib capacity and ease of flesh as you will find in a herd bull. We purchased this bull because of his maternal greatness, quoted from the footnotes in their catalog " 1169 represents well what our program is all about. Stacking as many top cows into the pedigree as possible. It can't get much better than this here." Multiple, multiple donor cows on both the top and bottom side of his pedigree. And the other neat thing is we seen 5 of the 6 cows in the front of 1169's pedigree on the ground at their ranch. Bull calves average birthweight is 82 lbs. Heifer calves is 77 lbs.

GRANDAM **7126** 

FULL SISTER 8004

LOT