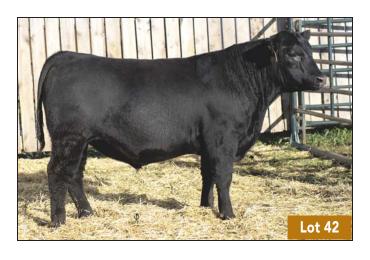

LOT **42** 

66 LULU 309J 2231349

## **66 THUNDERSTORM 427L**

MALE CKM 427L 2343262 MAY 05 2023

MERIT THUNDERSTORM 1138J 2243152

BLAIR'S THUNDERSTORM 807F MERIT FLORA 6078D

HOOVER ELATION M123 66 LULU 244G

| AOD | BW | 205D | 365D | EDDe | CE   | BW   | WW  | YW  | MILK |
|-----|----|------|------|------|------|------|-----|-----|------|
| 3   | 75 | 603  | 936  | ELD2 | +7.0 | +0.5 | +49 | +81 | +22  |