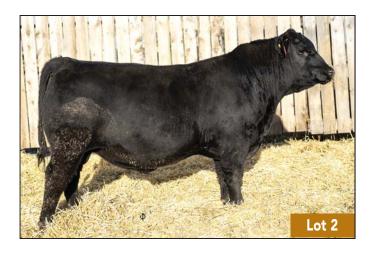

#### 66 COWBOY UP 479L

MALE CKM 479L 2343282 MAY 09 2023

HA COWBOY UP 5405C HF TIBBIE 282A

66 BOBCAT 271B 66 DUCHESS 193D

HF RISKY BUSINESS 135G 2093092

66 DUCHESS 147G 2112977

| AOD | BW | 205D | 365D | EDDe | CE   | BW   | WW  | YW   | MILK |
|-----|----|------|------|------|------|------|-----|------|------|
| 5   | 85 | 686  | 1172 | ELDS | +5.0 | +2.8 | +62 | +109 | +23  |