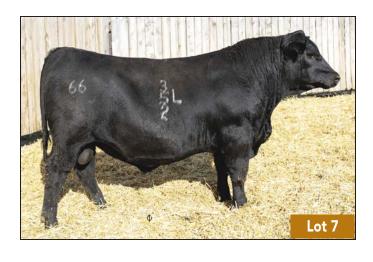

#### 66 COWBOY UP 344L

MALE CKM 344L 2343227 MAY 02 2023

HA COWBOY UP 5405C HF TIBBIE 282A

HF RISKY BUSINESS 135G 2093092 66 COUNTESS 266G 2125155

WK BOBCAT 66 COUNTESS 238E

|   | AOD | BW | 205D | 365D | EDDe  | CE    | BW   | WW  | YW   | MILK |
|---|-----|----|------|------|-------|-------|------|-----|------|------|
| ĺ | 5   | 75 | 671  | 1125 | EL D2 | +12.0 | -0.1 | +54 | +102 | +24  |