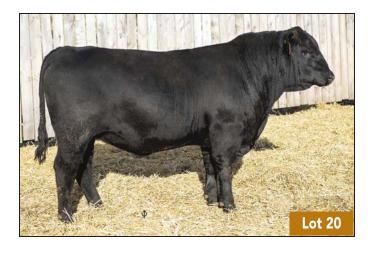

#### 66 KINGPIN 430L

MALE CKM 430L 2343263 MAY 06 2023

MERIT KINGSMAN 8030F MERIT BLACKLASS 6060D

66 CEDAR WIND 178C 66 COUNTESS 639D

MERIT KINGPIN 32H 2149400

66 COUNTESS 536G 2113013

| AOD | BW | 205D | 365D | EDDe  | CE   | BW   | WW  | YW  | MILK |
|-----|----|------|------|-------|------|------|-----|-----|------|
| 5   | 90 | 695  | 1142 | EL D2 | -1.0 | +4.5 | +62 | +99 | +24  |

536G DAM OF LOT 20