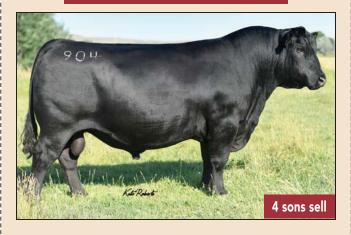

#### **STERLING PACIFIC 904**

MALE IMP 9904G 2305436 ET FEBRUARY 13 2019

HOOVER NO DOUBT 1836419

MOGCK BULLSEYE MISS BLACKCAP ELLSTON J2

BALDRIDGE ISABEL B082 18063292

G A R PROPHET DMF BALDRIDGE ISABEL Y69

| EPDs | CE   | BW   | WW  | YW   | MILK | MCE   |
|------|------|------|-----|------|------|-------|
| ELD2 | +5.0 | +2.2 | +78 | +141 | +11  | +11.0 |

An A.I. sire chosen to use at the ranch for added growth and performance backed by a couple high producing cows from the Baldridge program. Great feet will be an added feature from Hoover No Doubt being the sire. Bull calves average birthweight is 84 lbs. Heifer calves is 79 lbs.