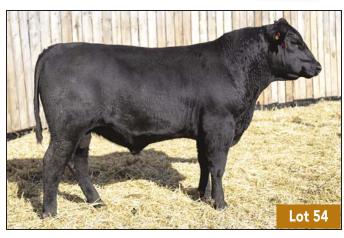

This fall on offer we have 54 bulls from our early May calving grogram. The bulls on offer are born from May 1st to May 10th The calves born up and until April 30th are destined for our Spring Sale as yearlings, and the bulls born after May 10th are held over and grown into two year olds for our Spring Bull Sale. The same as our past sales we took the time to take pictures of all the feet of the bulls on offer. You can find the videos and feet pictures at www.66ranchltd.com.