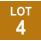

#### **66 STONEY CREEK 498L**

MALE CKM 498L 2347507 MAY 09 2023

MERIT STONEY CREEK 7035E 1986184

MERIT STONEY CREEK 4023 MERIT BLACKLASS 1184

66 MINA 109F 2058489

COLE CREEK CEDAR RIDGE 181 66 MINA 461A

| AOD | BW | 205D | 365D | EDDe | CE   | BW   | WW  | YW  | MILK |
|-----|----|------|------|------|------|------|-----|-----|------|
| 6   | 83 | 697  | 1090 | ELD9 | +7.0 | +1.5 | +48 | +78 | +25  |