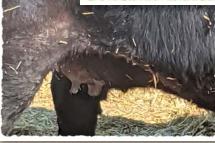

## Dam Photos

The photos of dams in this catalog may not be the traditional combed up, blown off "Pretty" pictures most people use. These are pictures of our cows in their working clothes.

For any of you that are not completely familiar with our program, we take a photo of all our cows when we tag their newborn calf. This way we can see their bags anytime of the year, and are available to show all of you our cows when their bags are at their fullest, moments after they calve.