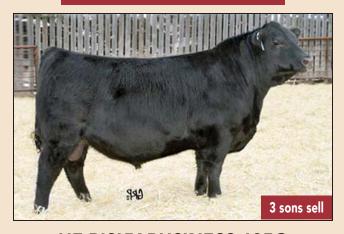

#### HF RISKY BUSINESS 135G

MALE HAMI 135G 2093092 JANUARY 28 2019

HA COWBOY UP 5405 1937042

HA OUTSIDE 3008 HA BLACKCAP LADY 1602

HF TIGER 5T HF TIBBIE 103T

HF TIBBIE 282A 1753795

**EPDs** 

| CE   | BW   | WW  | YW   | MILK | MCE  |
|------|------|-----|------|------|------|
| +8.0 | +1.5 | +65 | +121 | +22  | +7.0 |

An extremely deep sided walking bull purchased from Hamilton Farms. We selected him for his calving ease and extremely good performance. His dam is a favorite at Hamilton's, a moderate framed cow with an excellent level udder. We sadly lost 135G through the winter of 2021 to an injury, fortunately though we have semen in the tank to utilize his genetics for years to come. Bull calves average birthweight is 80 lbs. Heifer calves is 76 lbs.