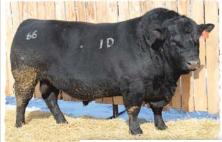

#### 66 CHISM 153H

MALE CKM 153H 2171720 APRIL 22 2020

66 CHISM 1D 1929946

STUART CHISM 82A 66 DUCHESS 249A

66 LASSIE 21B 1805716

BAD LANDS FORTE 406X BAD LANDS LASSIE 1138Y

| EPDs | CE    | BW   | WW  | YW   | MILK | MCE   |
|------|-------|------|-----|------|------|-------|
| ELDS | +10.0 | -0.5 | +65 | +100 | +16  | +13.0 |

A walking bull raised at 66 Ranch. 153H is absolutely the best son raised to date by our sire "1D." 153H has been a crowd favorite at our place by people who have stopped by. He has as much style as any, super hip, big top and fantastic head on 153H. His dam 21B has year after year cranked out some of our top calves. Bull calves average birthweight is 85 lbs. Heifer calves is 75 lbs.