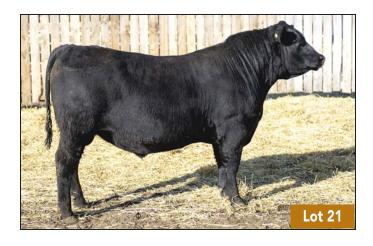

g bull purchased at Merit Cattle Co. Better known around our place as "Ranchwater". Ranchwater stands on a foot as good as you will find. All four feet have toes that are straight as a ruler and he has as much heel under him as you can put on a foot. You will wear out a pickup truck driving around the countryside to try and find a bull with a foot as strong as this bull! He is a sleep all night heifer bull with a dam behind him that fleshes up as easy as you can make one. For a sure fire heifer bull, he sure puts a hip, middle and a topline onto his progeny. The docility of Ranchwater is unmatchable. Super excited to implement Ranchwater's genetics going forward in our program! Bull calves average birthweight is 75 lbs. Heifer calves is 71 lbs.



RANCH WATER'S FEET





DAM **8196F** 





### 66 RANCH WATER 318L MALE CKM 318L 2343222 MAY 01 2023

MERIT RANCH WATER 1067J 2211703

**BLAIR'S THUNDERSTORM 807F** MERIT SOCIALITE 8196F

66 BLACKBIRD 415E 1997535

V D A R CEDAR WIND 8111 DEER RIVER BLACKBIRD 158W

| AOD | BW | 205D | 365D | EDDe  | CE    | BW   | WW  | YW  | MILK |
|-----|----|------|------|-------|-------|------|-----|-----|------|
| 7   | 70 | 575  | 940  | EL D2 | +11.0 | -2.0 | +34 | +57 | +22  |



415E DAM OF LOT 21



#### **66 RANCH WATER 314L**

MALE CKM 314L 2343218 MAY 01 2023

MERIT RANCH WATER 1067J 2211703

**BLAIR'S THUNDERSTORM 807F** MERIT SOCIALITE 8196F

66 DELIA 203J 2231304

66 CHISM 1D 66 DELIA 241C

| AOD | BW | 205D | 365D | EDDe  | CE   | BW   | WW  | YW  | MILK |
|-----|----|------|------|-------|------|------|-----|-----|------|
| 3