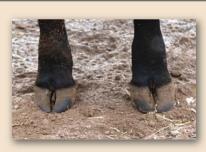

This fall on offer we have 54 bulls from our early May calving grogram. The bulls on offer are born from May 1st to May 10th The calves born up and until April 30th are destined for our Spring Sale as yearlings, and the bulls born after May 10th are held over and grown into two year olds for our Spring Bull Sale. The same as our past sales we took the time to take pictures of all the feet of the bulls on offer. You can find the videos and feet pictures at www.66ranchltd.com.