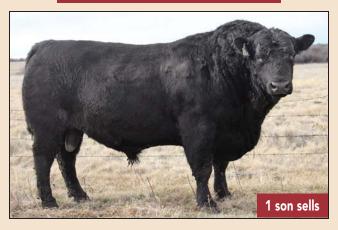

#### 66 CHISM 156H

MALE CKM 156H 2171721 APRIL 22 2020

2 sons sell

66 CHISM 1D 1929946

STUART CHISM 82A 66 DUCHESS 249A

66 DUCHESS 403C 1867457

66 ALLIANCE 17Z BAD LANDS DUCHESS 310N

| EPDs | CE   | BW   | WW  | YW  | MILK | MCE   |
|------|------|------|-----|-----|------|-------|
| EFDS | -1.0 | +3.9 | +62 | +97 | +10  | +11.0 |

A walking bull raised by 66 Ranch. We chose to keep this 1D son because of the muscle expression he carries so proudly and for his superb foot quality. 156H's dam was the largest reason we chose to use 156H in our purebred program. She is possibly one of the best 17Z daughters we have raised to date. 403C has an absolutely impeccable udder and her dam 310N has been flushed here at our place. We don't choose to flush too many cows here at our place until they have proven themselves. Grandam 310N was flushed at the age 16, but we unfortunately lost her just before her 18th birthday. Longevity and fertility are bred into the 156H sons from the maternal greatness on the bottom side of his pedigree. Bull calves average birthweight is 85 lbs. Heifer calves is 75 lbs.