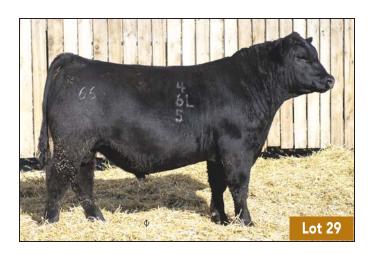

LK |
|-----|----|------|------|------|------|------|-----|-----|------|
| 4   | 85 | 690  | 1025 | ELDS | +5.0 | +0.7 | +52 | +77 | +19  |

### MERIT HUTCH 8H MALE GML 8H 2149384 JANUARY 30 2020

1 son sells

MERIT MCLAREN 8020F 2031045

BAR S RANGE BOSS 4002 MERIT BLACKLASS 6060D

MERIT SOCIALITE 8202F 2066449

HF UNIT 14C MERIT SOCIALITE 5038

| EPDs  | CE   | BW   | WW  | YW  | MILK | MCE  |
|-------|------|------|-----|-----|------|------|
| LF D3 | +9.0 | -0.7 | +40 | +70 | +26  | +7.0 |

A walking bull at the ranch purchased from Merit Cattle Co. 8H calved great on our 1st calf heifers. He definitely will add the ease of flesh to your cattle. He is what you would call a very "easy keeper!" Bull calves average birthweight is 75 lbs. Heifer calves is 71 lbs.

PATERNAL GRANDAM 6060D





29

**66 HUTCH 465L** 

MALE CKM 465L 2343275 MAY 08 2023

MERIT MCLAREN 8020F MERIT SOCIALITE 8202F

BROOKING REAL ESTATE 6072 66 ERICA 283G

66 ERICA 48J 2231249

MERIT HUTCH 8H 2149384

| AOD | BW | 205D | 365D | EDDe  | CE   | BW   | WW  | YW  | MILK |
|-----|----|------|------|-------|------|------|-----|-----|------|
| 3   | 82 | 644  | 1060 | EL D2 | +4.0 | +1.5 | +48 | +86 | +27  |



48J DAM OF LOT 29



#### 66 CHISM 153H

MALE CKM 153H 2171720 APRIL 22 2020

66 CHISM 1D 1929946

STUART CHISM 82A 66 DUCHESS 249A

66 LASSIE 21B 1805716

BAD LANDS FORTE 406X BAD LANDS LASSIE 1138Y

| EPDs | CE    | BW   | WW  | YW   | MILK | MCE   |
|------|-------|------|-----|------|------|-------|
| ELDS | +10.0 | -0.5 | +65 | +100 | +16  | +13.0 |

A walking bull raised at 66 Ranch. 153H is a